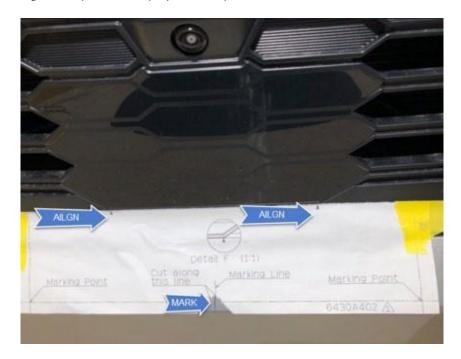

6. Align the provided paper template with the Grill and make a mark as indicated below:

7. Position the Bracket onto the Bumper, locate the center hole and insert **provided** Self-Tapping Screw at the previously placed mark. Tighten partially to complete step #8.