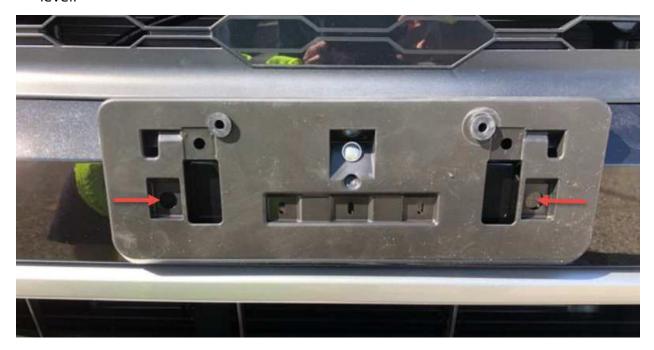

Ensure the License Plate or Frame **do not** extend higher than the top of the bracket.

- 3. Remove the license plate and drill (2) 13mm holes at the two marked spots on the bracket.
- 4. Insert 2 Rubber Nuts **(not provided)** use MU435004 Rubber Nuts (Quantity 2) or source equivalent (same as those provided) locally.
- 5. After Bracket is installed onto Fascia, use Machine Screws (**not provided**) use MS350014 Machine Screw (Quantity 2) or source locally, M6x30 Machine Screws.

6. Align the provided paper template with the Grill and make a mark as indicated below:

7. Position the Bracket onto the Bumper, locate the center hole and insert **provided** Self-Tapping Screw at the previously placed mark. Tighten partially to complete step #8.

8. Mark the center of the two holes in the Bracket – ensure Bracket is level.

- 9. Remove Self-Tapping Screw and Bracket.
- 10. Drill a hole into the two marked locations on the Fascia, with 13mm bit 10mm deep.
- 11. Reinstall the Bracket.
- 12. Insert the two provided Rubber Nuts into the Bracket holes.

- 13. Install Self-Tapping Screw (**provided**), two M6x30mm Machine Screws (**provided**) and tighten.
- 14. Install the License Plate using two M6x30mm Machine Screws (**not provided**) with the kit and ensure everything is properly aligned.