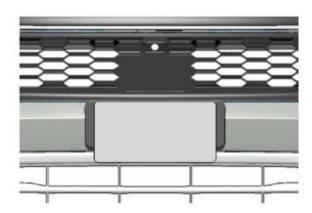

## **PROCEDURE**

1. Trim off the two locking tabs from the rear of the bracket.

2. Align top of the License Plate with the top of the Bracket and center from side to side. There should be approximately 20 mm overlap on each side. If using a License Plate Frame, please align the Frame/License Plate combination to the top of the bracket and center. Mark the center of the two upper License Plate holes onto the Bracket.

Ensure the License Plate or Frame **do not** extend higher than the top of the bracket.

- 3. Remove the license plate and drill (2) 13mm holes at the two marked spots on the bracket.
- 4. Insert 2 Rubber Nuts **(not provided)** use MU435004 Rubber Nuts (Quantity 2) or source equivalent (same as those provided) locally.
- 5. After Bracket is installed onto Fascia, use Machine Screws (**not provided**) use MS350014 Machine Screw (Quantity 2) or source locally, M6x30 Machine Screws.

## Proper alignment without frame: