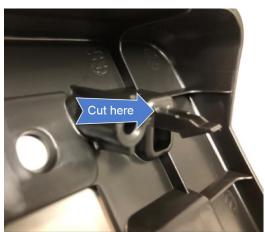

## **PROCEDURE**

1. Trim off the two locking tabs from the rear of the bracket.

2. Align top of the License Plate with the top of the Bracket and center from side to side. There should be approximately 20 mm overlap on each side. If using a License Plate Frame, please align the Frame/License Plate combination to the top of the bracket and center. Mark the center of the two upper License Plate holes onto the Bracket.