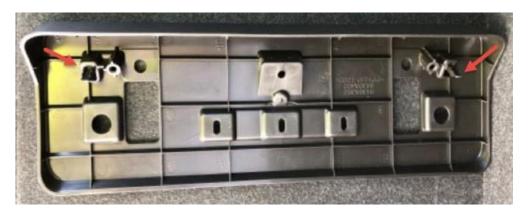

## **PROCEDURE**

1. Trim off the two locking tabs from the rear of the bracket.

2. Align top of the License Plate with the top of the Bracket and center from side to side. There should be approximately 20 mm overlap on each side. If using a License Plate Frame, please align the Frame/License Plate combination to the top of the bracket and center. Mark the center of the two upper License Plate holes onto the Bracket.

Ensure the License Plate or Frame **do not** extend higher than the top of the bracket.

- 3. Remove the license plate and drill (2) 13mm holes at the two marked spots on the bracket.
- 4. Insert 2 Rubber Nuts **(not provided)** use MU435004 Rubber Nuts (Quantity 2) or source equivalent (same as those provided) locally.
- 5. After Bracket is installed onto Fascia, use Machine Screws (**not provided**) use MS350014 Machine Screw (Quantity 2) or source locally, M6x30 Machine Screws.