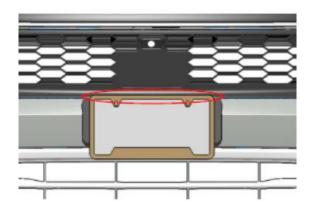

## **PROCEDURE**

1. Trim off the two locking tabs from the rear of the bracket.

2. Align top of the License Plate with the top of the Bracket and center from side to side. There should be approximately 20 mm overlap on each side. If using a License Plate Frame, please align the Frame/License Plate combination to the top of the bracket and center. Mark the center of the two upper License Plate holes onto the Bracket.

Ensure the License Plate or Frame **do not** extend higher than the top of the bracket.

- 3. Remove the license plate and drill (2) 13mm holes at the two marked spots on the bracket.
- 4. Insert 2 Rubber Nuts **(not provided)** use MU435004 Rubber Nuts (Quantity 2) or source equivalent (same as those provided) locally.
- 5. After Bracket is installed onto Fascia, use Machine Screws (**not provided**) use MS350014 Machine Screw (Quantity 2) or source locally, M6x30 Machine Screws.