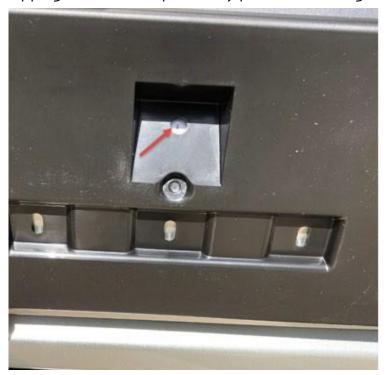

6. Align the provided paper template with the Grill and make a mark as indicated below:

7. Position the Bracket onto the Bumper, locate the center hole and insert **provided** Self-Tapping Screw at the previously placed mark. Tighten partially to complete step #8.

8. Mark the center of the two holes in the Bracket – ensure Bracket is level.

- 9. Remove Self-Tapping Screw and Bracket.
- 10. Drill a hole into the two marked locations on the Fascia, with 13mm bit 10mm deep.
- 11. Reinstall the Bracket.
- 12. Insert the two provided Rubber Nuts into the Bracket holes.