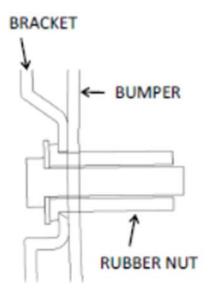

Ensure the License Plate or Frame **do not** extend higher than the top of the bracket.

- 3. Remove the license plate and drill (2) 13mm holes at the two marked spots on the bracket.
- 4. Insert 2 Rubber Nuts **(not provided)** use MU435004 Rubber Nuts (Quantity 2) or source equivalent (same as those provided) locally.
- 5. After Bracket is installed onto Fascia, use Machine Screws (**not provided**) use MS350014 Machine Screw (Quantity 2) or source locally, M6x30 Machine Screws.

- 13. Install Self-Tapping Screw (**provided**), two M6x30mm Machine Screws (**provided**) and tighten.
- 14. Install the License Plate using two M6x30mm Machine Screws (**not provided**) with the kit and ensure everything is properly aligned.