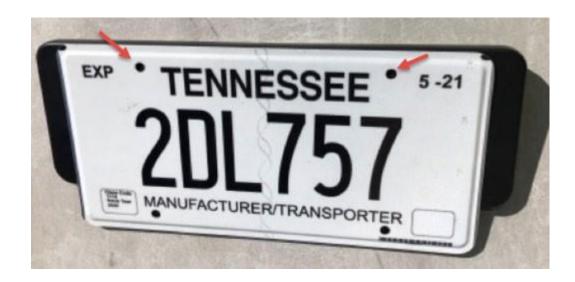

he Front License Plate Bracket is properly installed.

Discard the instructions included with the License Plate Bracket Kit, with the exception of the paper template, and instead follow the following procedure. Save the paper template, as it will be used in the following procedure.

## **PROCEDURE**

1. Trim off the two locking tabs from the rear of the bracket.





2. Align top of the License Plate with the top of the Bracket and center from side to side. There should be approximately 20 mm overlap on each side. If using a License Plate Frame, please align the Frame/License Plate combination to the top of the bracket and center. Mark the center of the two upper License Plate holes onto the Bracket.

Ensure the License Plate or Frame **do not** extend higher than the top of the bracket.



- 3. Remove the license plate and drill (2) 13mm holes at the two marked spots on the bracket.
- 4. Insert 2 Rubber Nuts **(not provided)** use MU435004 Rubber Nuts (Quantity 2) or source equivalent (same as those provided) locally.
- 5. After Bracket is installed onto Fascia, use Machine Screws (**not provided**) use MS350014 Machine Screw (Quantity 2) or source locally, M6x30 Machine Screws.

6. Align the provided paper template with the Grill and make a mark as indicated below:



7. Position the Bracket onto the Bumper, locate the center hole and insert **provided** Self-Tapping Screw at the previously placed mark. Tighten partially to complete step #8.



8. Mark the center of the two holes in the Bracket – ensure Bracket is level.



- 9. Remove Self-Tapping Screw and Bracket.
- 10