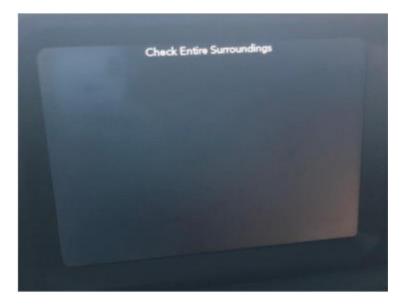

Case Number: S2108000043

**Release Date:** 02/12/2021

**Symptom/Vehicle Issue**: Backup Camera has Black Screen with "Check Entire Surroundings" Message

**Customer Complaint:** The customer may notice backup camera shows a black screen with a message "Check Entire Surroundings" displayed on the radio screen.

**Discussion:** This issue may occur when the customer switches to reverse immediately after starting the vehicle, Ignition run position. This may create a camera initialization timing conflict that may induce a black screen.

Do not replace radio or camera for this concern. An ignition key cycle will reset the screen. A momentary delay/hesitation approximately one second when transitioning to Reverse mode after vehicle Ignition is turned to the run position will allow proper initialization. A software update is scheduled for release by the 2<sup>nd</sup> Qtr 2021.