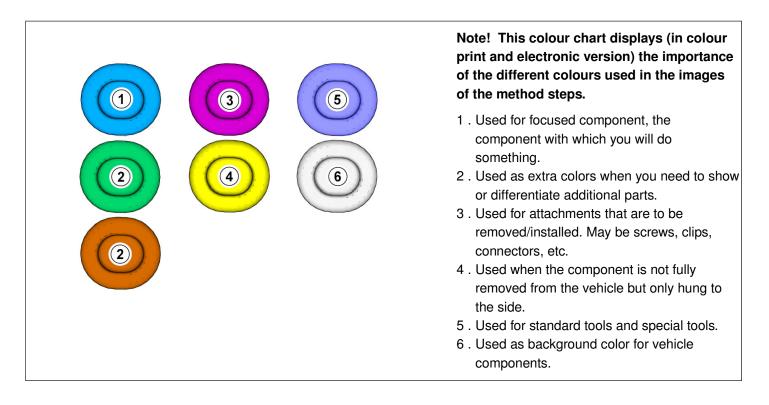

8754-3    |
| Issue                 | Date |          | Reason             |             |    |                   |            |
| 1 2020-12 First issue |      |          |                    |             |    |                   |            |

#### Affected vehicles

| Model year  | Model             |
|-------------|-------------------|
| 2019, 2020  | V60 (19-)         |
| 2019, 2020  | V60 Cross Country |
|             | (19-)             |
| 2017, 2018, | V90 (17-)         |
| 2019, 2020  |                   |
| 2017, 2018, | V90 Cross Country |
| 2019, 2020  |                   |
| 2018, 2019, | XC60 (18-)        |
| 2020        |                   |
| 2016, 2017, | XC90 (16-)        |
| 2018, 2019, |                   |
| 2020        |                   |

#### **Color symbols**



#### Removal

| Lower the headlining, refer to:               |  |  |
|-----------------------------------------------|--|--|
| Removal, replacement and installation         |  |  |
| 8 - Body and interior                         |  |  |
| 85 - Interior                                 |  |  |
| 855 - other upholstery                        |  |  |
|                                               |  |  |
| Lower roof hatch extended complete, refer to: |  |  |
| •                                             |  |  |
| Removal, replacement and installation         |  |  |
| 8 - Body and interior                         |  |  |
| 83 - Doors and lids                           |  |  |
|                                               |  |  |

836 - roof hatch

# Page 3 ( 9 )





| TJ Instruction