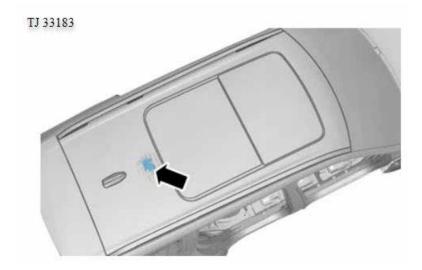

# TITLE: Roller blind, rattle noise when opening

| REF NO:             | ISSUING DEPARTMENT:                 |                   | ARKET:       |
|---------------------|-------------------------------------|-------------------|--------------|
| TJ 33183.5.0        | Technical Service                   |                   | s and Canada |
| 3 US 7              | PARTNER:                            | ISSUE DATE:       | STATUS DATE: |
|                     | 2510 Volvo Car USA                  | 2021-01-27        | 2021-02-05   |
| FUNC GROUP:<br>8364 | FUNC DESC:<br>Sun visor, roof hatch | Page <sup>-</sup> | 1 of 15      |