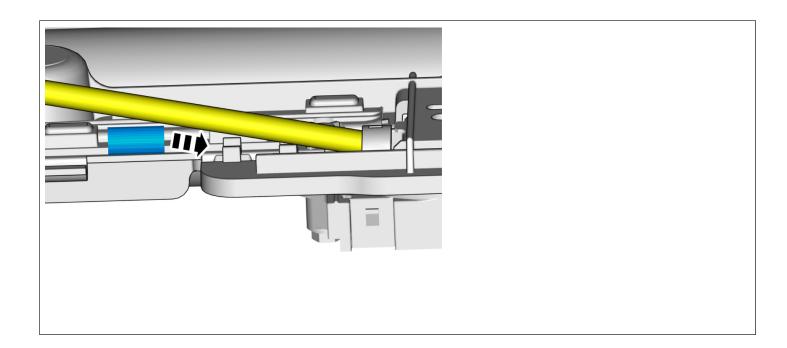

|  |  |
| 83 - Doors and lids                           |  |  |
|                                               |  |  |

836 - roof hatch

# Page 3 ( 9 )





| TJ Instruction VCC-519080-3 |                                    | Page 4 ( 9 )               |
|-----------------------------|------------------------------------|----------------------------|
| IS a                        | Left-hand side<br>Cut the componer | nt according to the image. |
|                             |                                    |                            |
|                             |                                    |                            |
|                             |                                    |                            |

Left-hand side



# Page 5 ( 9 )





# Page 6 ( 9 )





Right-hand side

# Page 7 ( 9 )





# Page 8 ( 9 )





# Page 9 ( 9 )



#### Installation

To install, reverse the removal procedure.