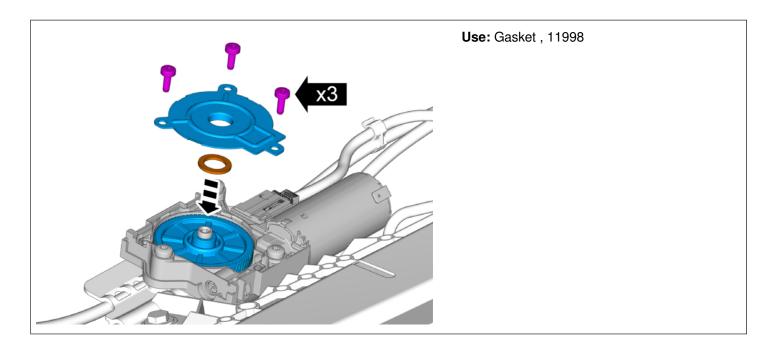

If the rattle noise was not completely cured by the first repair, then continue and install a gasket (PN 11998) inside the roller blind motor according to TJ instruction TJI-519080-1 (step 2).

### **Materials**

| Materials | Qty. | Part No. | Notes |
|-----------|------|----------|-------|
| Gasket    | 1.0  | 11998    |       |