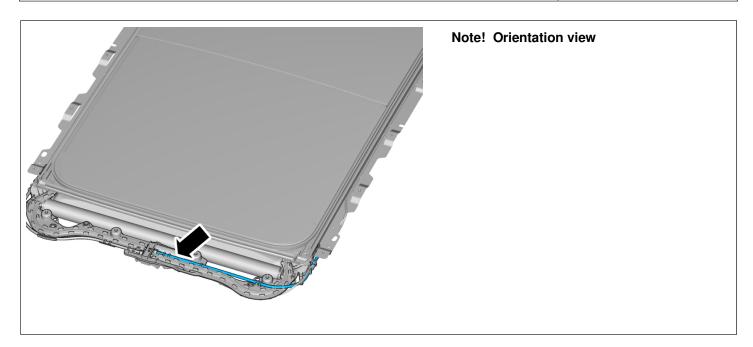

#### Removal

| Lower the headlining, refer to:               |  |  |
|-----------------------------------------------|--|--|
| Removal, replacement and installation         |  |  |
| 8 - Body and interior                         |  |  |
| 85 - Interior                                 |  |  |
| 855 - other upholstery                        |  |  |
|                                               |  |  |
| Lower roof hatch extended complete, refer to: |  |  |
| •                                             |  |  |
| Removal, replacement and installation         |  |  |
| 8 - Body and interior                         |  |  |
| 83 - Doors and lids                           |  |  |
|                                               |  |  |

836 - roof hatch