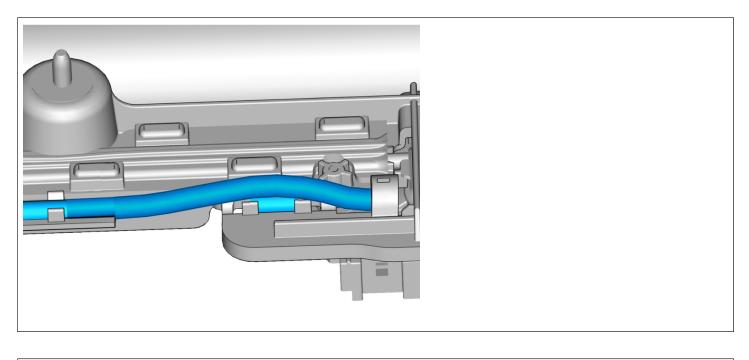

#### Removal

| Lower the headlining, refer to:               |  |  |
|-----------------------------------------------|--|--|
| Removal, replacement and installation         |  |  |
| 8 - Body and interior                         |  |  |
| 85 - Interior                                 |  |  |
| 855 - other upholstery                        |  |  |
|                                               |  |  |
| Lower roof hatch extended complete, refer to: |  |  |
| •                                             |  |  |
| Removal, replacement and installation         |  |  |
| 8 - Body and interior                         |  |  |
| 83 - Doors and lids                           |  |  |
|                                               |  |  |

836 - roof hatch