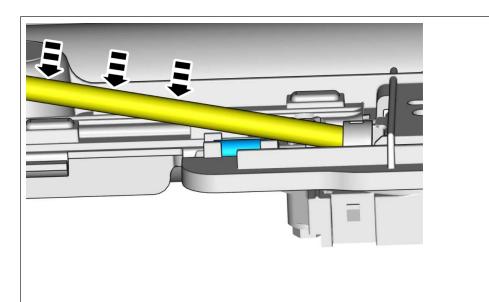

#### Removal

| Lower the headlining, refer to:               |  |  |
|-----------------------------------------------|--|--|
| Removal, replacement and installation         |  |  |
| 8 - Body and interior                         |  |  |
| 85 - Interior                                 |  |  |
| 855 - other upholstery                        |  |  |
|                                               |  |  |
| Lower roof hatch extended complete, refer to: |  |  |
| •                                             |  |  |
| Removal, replacement and installation         |  |  |
| 8 - Body and interior                         |  |  |
| 83 - Doors and lids                           |  |  |
|                                               |  |  |

836 - roof hatch