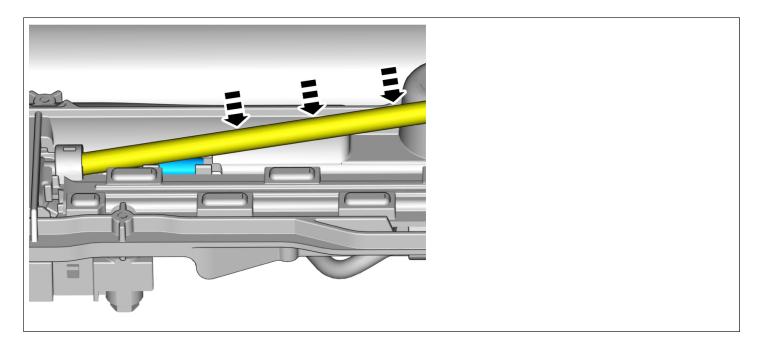

# Page 3 ( 9 )

| TJ Instruction VCC-519080-3 |                                    | Page 4 ( 9 )               |
|-----------------------------|------------------------------------|----------------------------|
| IS a                        | Left-hand side<br>Cut the componer | nt according to the image. |
|                             |                                    |                            |
|                             |                                    |                            |
|                             |                                    |                            |

Left-hand side