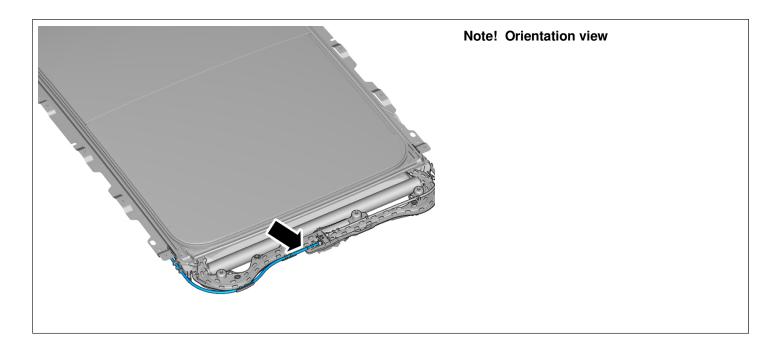

nd interior                         |  |  |
| 83 - Doors and lids                           |  |  |
|                                               |  |  |

836 - roof hatch

# Page 3 ( 9 )





| TJ Instruction VCC-519080-3 |                                    | Page 4 ( 9 )               |
|-----------------------------|------------------------------------|----------------------------|
| IS a                        | Left-hand side<br>Cut the componer | nt according to the image. |
|                             |                                    |                            |
|                             |                                    |                            |
|                             |                                    |                            |

Left-hand side



# Page 5 ( 9 )





# Page 6 ( 9 )





Right-hand side

# Page 7 ( 9 )





# Page 8 ( 9 )





# Page 9 ( 9 )



#### Installation

To install, reverse the removal procedure.