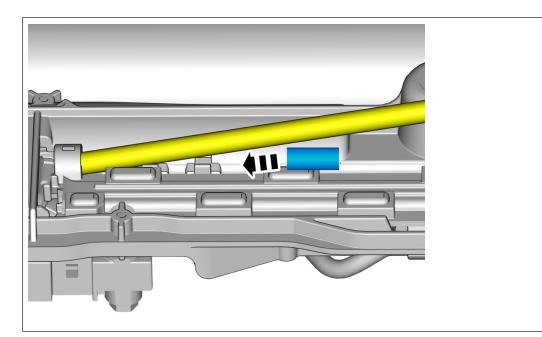

# Page 3 ( 9 )

| TJ Instruction VCC-519080-3 |                                    | Page 4 ( 9 )               |
|-----------------------------|------------------------------------|----------------------------|
| IS a                        | Left-hand side<br>Cut the componer | nt according to the image. |
|                             |                                    |                            |
|                             |                                    |                            |
|                             |                                    |                            |

Left-hand side