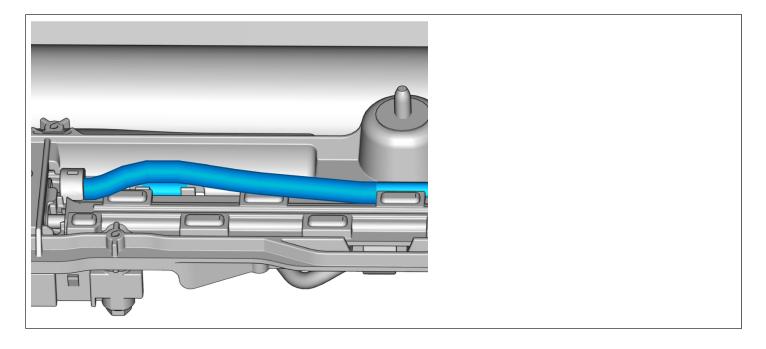

# Page 3 ( 9 )

| TJ Instruction VCC-519080-3 |                                    | Page 4 ( 9 )               |
|-----------------------------|------------------------------------|----------------------------|
| IS a                        | Left-hand side<br>Cut the componer | nt according to the image. |
|                             |                                    |                            |
|                             |                                    |                            |
|                             |                                    |                            |

Left-hand side