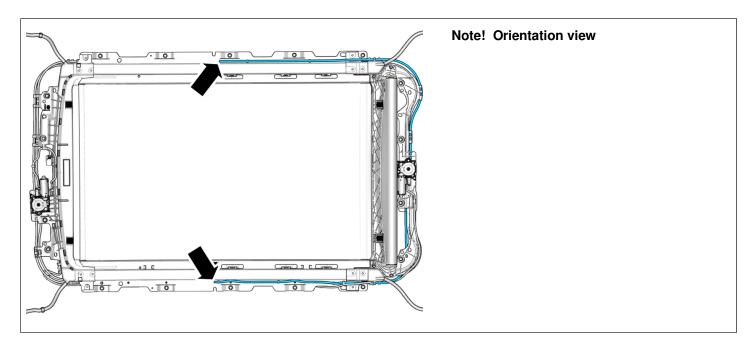

# Page 3 ( 9 )

| TJ Instruction VCC-519080-3 |                                    | Page 4 ( 9 )               |
|-----------------------------|------------------------------------|----------------------------|
| IS a                        | Left-hand side<br>Cut the componer | nt according to the image. |
|                             |                                    |                            |
|                             |                                    |                            |
|                             |                                    |                            |

Left-hand side