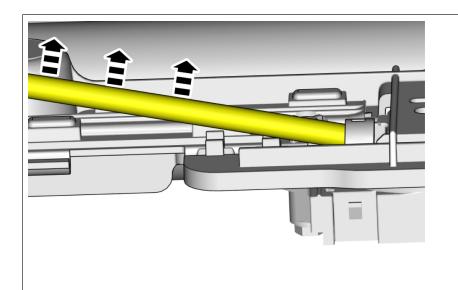

|  |  |
| 83 - Doors and lids                           |  |  |
|                                               |  |  |

836 - roof hatch

# Page 3 ( 9 )





| TJ Instruction VCC-519080-3 |                                    | Page 4 ( 9 )               |
|-----------------------------|------------------------------------|----------------------------|
| IS a                        | Left-hand side<br>Cut the componer | nt according to the image. |
|                             |                                    |                            |
|                             |                                    |                            |
|                             |                                    |                            |

Left-hand side



# Page 5 ( 9 )





# Page 6 ( 9 )





Right-hand side

# Page 7 ( 9 )





# Page 8 ( 9 )





# Page 9 ( 9 )



#### Installation

To install, reverse the removal procedure.