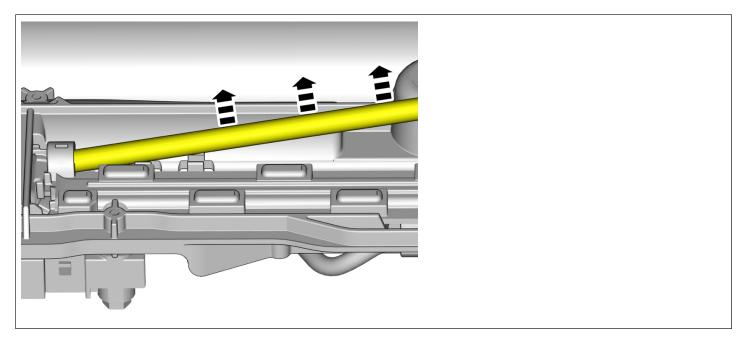

|  |  |
|                                               |  |  |

836 - roof hatch

# Page 3 ( 9 )





| TJ Instruction VCC-519080-3 |                                    | Page 4 ( 9 )               |
|-----------------------------|------------------------------------|----------------------------|
| IS a                        | Left-hand side<br>Cut the componer | nt according to the image. |
|                             |                                    |                            |
|                             |                                    |                            |
|                             |                                    |                            |

Left-hand side



# Page 5 ( 9 )





# Page 6 ( 9 )





Right-hand side

# Page 7 ( 9 )





# Page 8 ( 9 )





# Page 9 ( 9 )



#### Installation

To install, reverse the removal procedure.