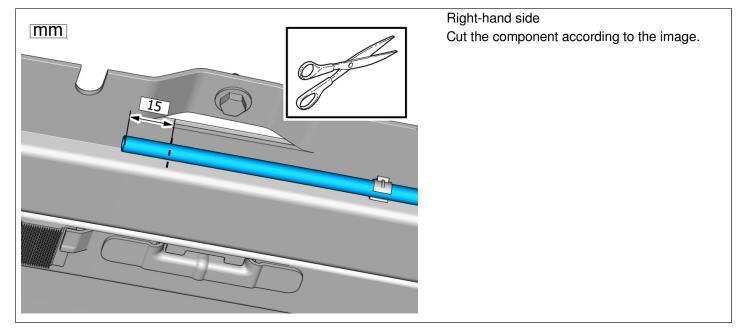

**Color symbols**



#### Removal

| Lower the headlining, refer to:               |  |  |
|-----------------------------------------------|--|--|
| Removal, replacement and installation         |  |  |
| 8 - Body and interior                         |  |  |
| 85 - Interior                                 |  |  |
| 855 - other upholstery                        |  |  |
|                                               |  |  |
| Lower roof hatch extended complete, refer to: |  |  |
| •                                             |  |  |
| Removal, replacement and installation         |  |  |
| 8 - Body and interior                         |  |  |
| 83 - Doors and lids                           |  |  |
|                                               |  |  |

836 - roof hatch

# Page 3 ( 9 )





| TJ Instruction VCC-519080-3 |                                    | Page 4 ( 9 )               |
|-----------------------------|------------------------------------|----------------------------|
| IS a                        | Left-hand side<br>Cut the componer | nt according to the image. |
|                             |                                    |                            |
|                             |                                    |                            |
|                             |                                    |                            |

Left-hand side



# Page 5 ( 9 )





# Page 6 ( 9 )





Right-hand side

# Page 7 ( 9 )





# Page 8 ( 9 )





# Page 9 ( 9 )



#### Installation

To install, reverse the removal procedure.