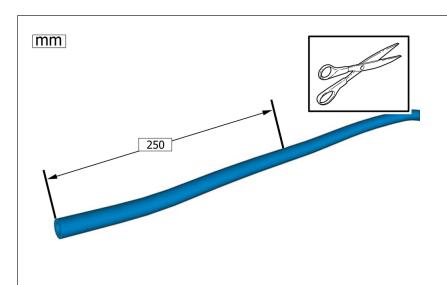

### **Materials**

| Materials  | Qty. | Part No. | Notes |
|------------|------|----------|-------|
| Drain hose | 0.5  | 31371480 |       |

Cut

**Use:** Drain hose , 31371480