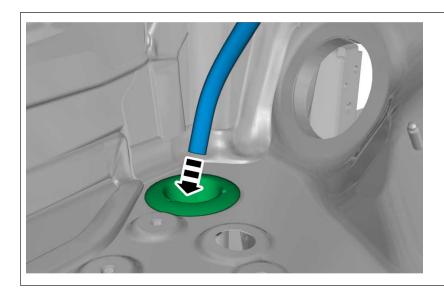

# Installation

Left-hand side

Left-hand side

Left-hand side

Right-hand side

Right-hand side

Right-hand side