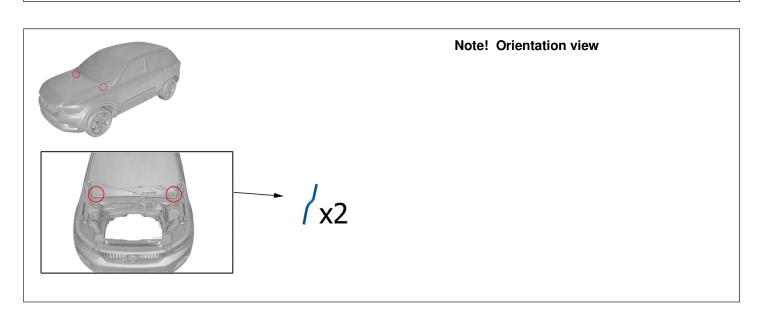

### **Affected vehicles**

| Model year |      |
|------------|------|
| 2018, 2019 | XC40 |

### **Materials**

| Materials  | Qty. | Part No. | Notes |
|------------|------|----------|-------|
| Drain hose | 0.5  | 31371480 |       |

Cut

**Use:** Drain hose , 31371480

#### Removal

Remove the plenum cover, refer to:
Removal, replacement and installation
8 - Body and interior
82 - Bonnet (Hood), front end, wings,
door sill
823 - radiator grille

Remove the wiper mechanism, windscreen, refer to: