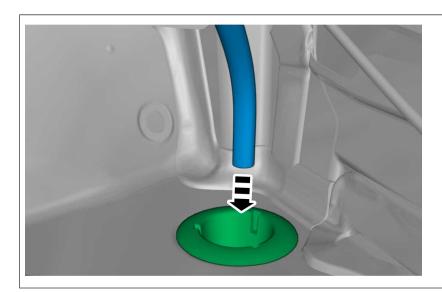

# Installation

Left-hand side

Left-hand side

Left-hand side

Right-hand side

Right-hand side

Right-hand side