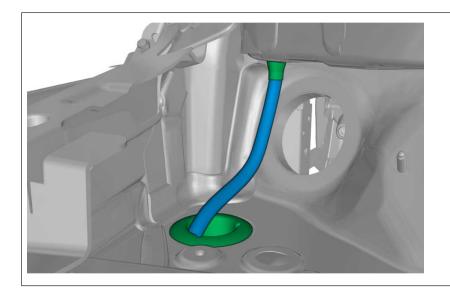

Cut

**Use:** Drain hose , 31371480

#### Removal

Remove the plenum cover, refer to:
Removal, replacement and installation
8 - Body and interior
82 - Bonnet (Hood), front end, wings,
door sill
823 - radiator grille

Remove the wiper mechanism, windscreen, refer to: