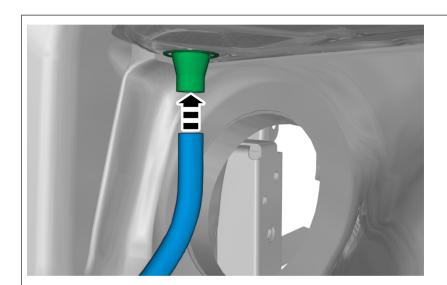

# Installation

Left-hand side

Left-hand side

Left-hand side

Right-hand side

Right-hand side

Right-hand side