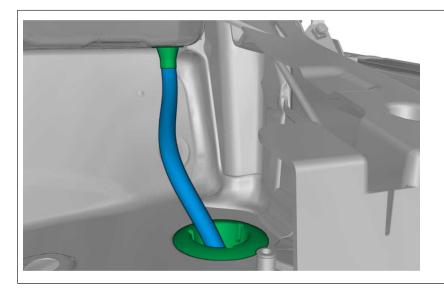

# Installation

Left-hand side

Left-hand side

Left-hand side

Right-hand side

Right-hand side

Right-hand side