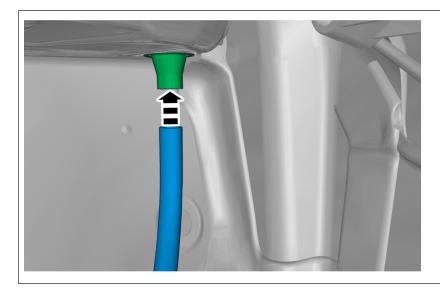

# Installation

Left-hand side

Left-hand side

Left-hand side

Right-hand side

Right-hand side

Right-hand side