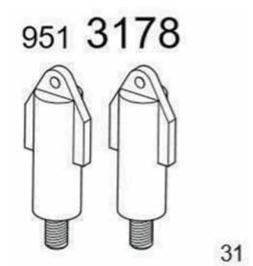

## 9513178 Charging cable screw

Screw to be able to fix the charging cables to the battery (BEV)

Material Plastic and Steel

Weight (g) 30 Standard C2E Country of origin US

Model XC40 BEV