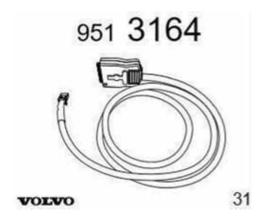

## **9513164 Adapter LG**

Adapter cable to be able to connect the HV balancer to the LG battery (BEV)

Material Plastic and Steel

Length2 mWeight (g)460StandardC2ECountry of originUS

Model XC40 BEV