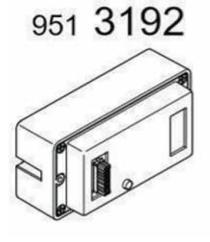

## 9513192 Adapter

Communication unit to be able to connect the adapter cables to the HV balancer

Material Plastic and Steel

Weight (g) 550 Standard C2E Country of origin US

Model XC40 BEV

Page 2 of 2 2021-01-15