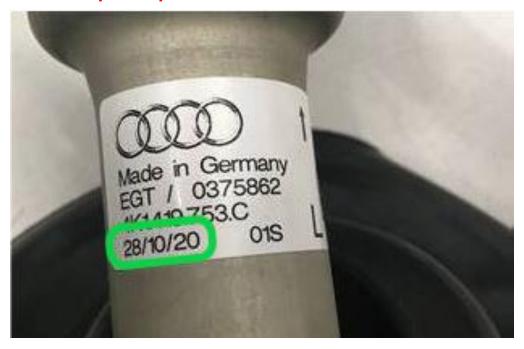

Return all parts from production date 17/08/20 to 18/10/20 (day/month/year). Example of an acceptable part below.

Your cooperation in using the following claims procedures is appreciated:

- 1. File a separate "Claim with Return" selecting "DIr Sup. Req. Return" under item type, completing your dealer comments with the Special Notice Number and Parts Circular number referenced above
- 2. Review Parts On Command the following day for the Delivery List document; contact your facing PDC with any problems or delays
- 3. Enter your 40000XXXXX delivery document number on a YELLOW DEPOT REQUEST RETURN label
- 4. Adhere the YELLOW DEPOT REQUEST RETURN label to the package(s) containing the returned parts
- 5. Include one copy of the Delivery Document with the returned part(s).