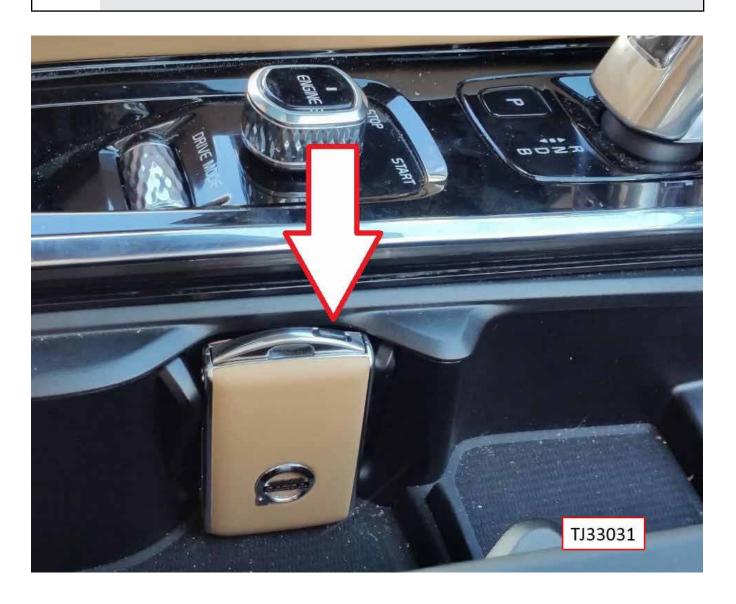

### **SERVICE:**

If remote control key lock/unlock and/or keyless functions are not working but the car **is** detecting the remote control key while placed in the cup holder next to the antenna (see attached \*picture"TJ33031. jpg"), please **measure voltage** of the battery in the remote control key, if the battery is not OK exchange battery: **2.7-3.3 volts is considered OK**.

If remote control key lock/unlock and/or keyless functions are not working and the remote control key is **NOT** detected while placed in the cup holder next to the antenna (see attached picture"TJ33031. jpg"), please erase all concerned remote control keys and reprogram them to the car by downloading the "Keyless Key application" with VIDA.

### 1. What functions worked /did not work?

- Unlocking vehicle using the remote buttons?
- Locking vehicle using the remote buttons?
- Unlocking vehicle using keyless entry?
- Locking vehicle using keyless entry?
- Starting the vehicle?
- Starting vehicle while key placed in the cup holder next to the antenna? (see attached picture "TJ33031.jpg")
- Program key using VIDA?