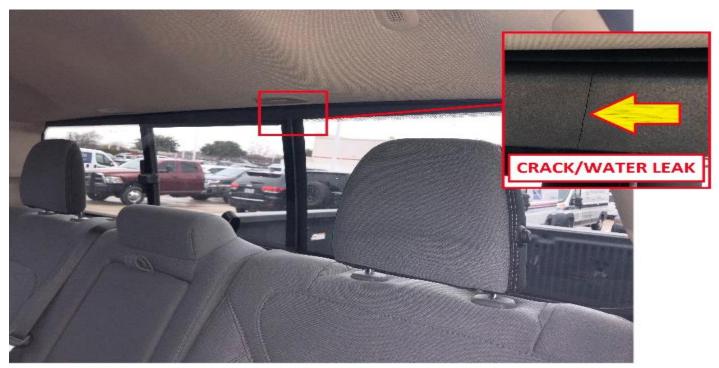

## STAR ONLINE PUBLICATION

Case Number: S2023000005 Rev A

**Release Date:** 01/30/2021

Symptom/Vehicle Issue: Water Leak On Sliding Rear Window Or Back Of Cab

**Discussion:** Inspect rear window frame for any signs of cracking. Any cracks found will require replacement of the rear window assembly.

Example of a crack

This document does not authorize warranty repairs. This communication documents a record of past experiences. STAR Online does not provide any conclusions about what is wrong with the vehicle. Rather, it captures all previous cases known that appear to be similar or related to the vehicle symptom / condition. You are the expert, and you are responsible for deciding on the appropriate course of action.