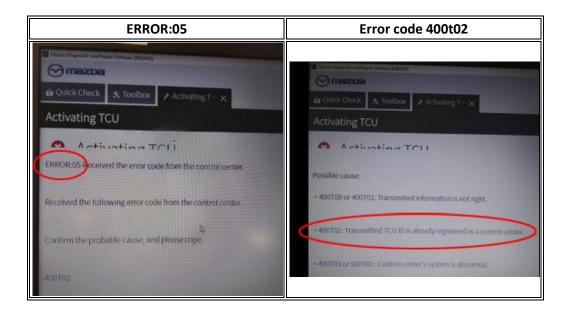

## NOTE:

- If DTC U2050:55-TCU (Activation of remote control not implemented) is stored, go to TSB 09-013/20 - DTC U2050:55 STORED AFTER REPLACING OR REPROGRAMMING TCU.
- If the TCU was not replaced and MDARS shows error code 400t02 and/or ERROR:05, TCU activation was previously completed. Ignore these errors as TCU activation is not required.