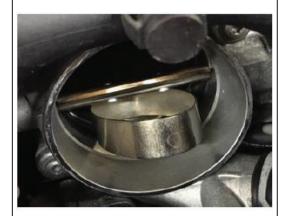

### Technical Description:

- DTC (s) are stored for the throttle.
- The metal support ring from the intake tube has become loose and restricted movement of the throttle plate.