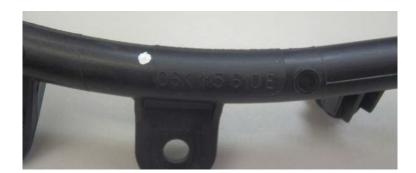

## Parts Information D543 13

## **Parts Withdrawal - Tube (95811561010)**

Replaces all previous bulletin bearing this number.

Attention: Porsche Parts Managers/Parts Personnel

Porsche Cars North America requests return of the following part(s) to PCNA if in stock at your dealership:

| Part Number | Description | Instructions                             |
|-------------|-------------|------------------------------------------|
| 95811561010 | Tube        | Check date or white dot per instructions |

All parts from WE-Date March 2019 or with a white dot are OK.





## To avoid restocking charges and receive full credit, follow these steps:

- Please enter a return in PPL by Wednesday, February 10th, 2021.
- Please use GR13D543 as a purchase order number.
- Parts returned to PCNA without a return delivery note will be sent back to the dealer at dealer's expense.
- Return requests received after the specified return date **will not be processed** and the parts will not be accepted for return. Parts will be coded non-returnable from that date on.
- These parts must be physically returned by close of business day on Wednesday, February 17th, 2021, to your facing PDC.

Thank you for your cooperation in this matter.

## **Porsche Cars North America**