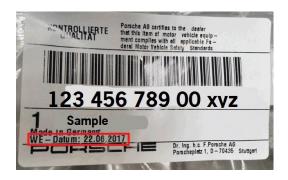

## Parts Information D543 13

## **Parts Withdrawal - Tube (95811561010)**

Replaces all previous bulletin bearing this number.

Attention: Porsche Parts Managers/Parts Personnel

Porsche Cars North America requests return of the following part(s) to PCNA if in stock at your dealership:

| Part Number | Description | Instructions                             |
|-------------|-------------|------------------------------------------|
| 95811561010 | Tube        | Check date or white dot per instructions |

All parts from WE-Date March 2019 or with a white dot are OK.





## To avoid restocking charges and receive full credit, follow these steps:

- Please enter a return in PPL by Wednesday, February 10th, 2021.
- Please use GR13D543 as a purchase order number.
- Parts returned to PCNA without a return delivery note will be sent back to the dealer at dealer's expense.
- Return requests received after the specified return date **will not be processed** and the parts will not be accepted for return. Parts will be coded non-returnable from that date on.
- These parts must be physically returned by close of business day on Wednesday, February 17th, 2021, to your facing PDC.

Thank you for your cooperation in this matter.

## **Porsche Cars North America**