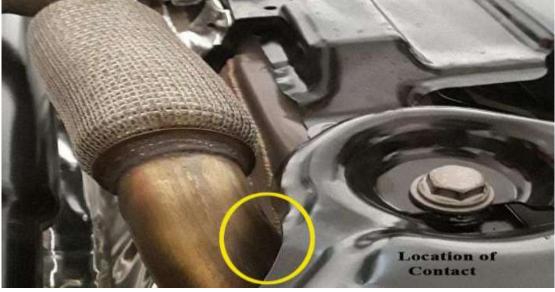

Inspect the exhaust routing and in particular around the skid plate if equipped. Check for contact between the exhaust and skid plate- paint rubbed off the skid plate (fig 1).

Fig 1

This document does not authorize warranty repairs. This communication documents a record of past experiences. STAR Online does not provide any conclusions about what is wrong with the vehicle. Rather, it captures all previous cases known that appear to be similar or related to the vehicle symptom / condition. You are the expert, and you are responsible for deciding on the appropriate course of action.