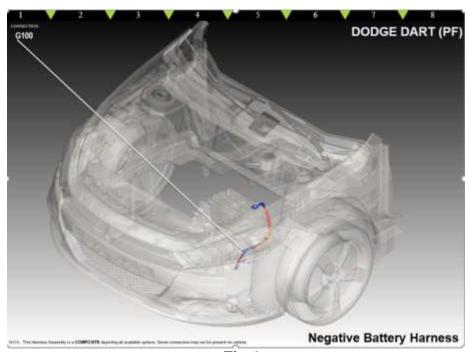

**Repair Procedure:** Inspect and test for a fully charged battery. Perform a voltage drop test on the main battery cables. Clean and or replace the B+ Battery cable to PDC and or Battery ground to G100 engine or frame as needed Fig 1, 2.

Fig 1

This document does not authorize warranty repairs. This communication documents a record of past experiences. STAR Online does not provide any conclusions about what is wrong with the vehicle. Rather, it captures all previous cases known that appear to be similar or related to the vehicle symptom / condition. You are the expert, and you are responsible for deciding on the appropriate course of action.