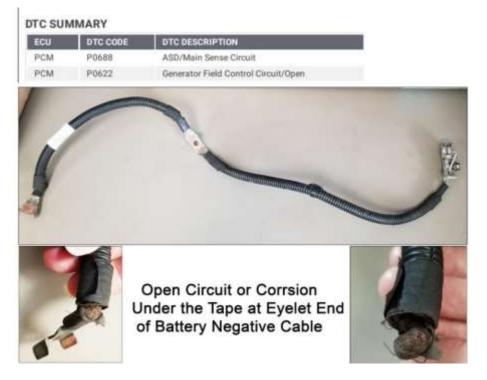

## STAR ONLINE PUBLICATION

Case Number: S2008000129

Release Date: 08/28/2020

Symptom/Vehicle Issue: No Start, No Crank

**Customer Complaint/ Technician Observation:** Owner complaint is the vehicle does not start, no crank. Technician observed the vehicle has DTC's P 0688 - ASD/Main Sense Circuit, P0622 - Generator Field Control Circuit/Open. Condition may also contribute to multiple loss of communications DTC's.

**Repair Procedure:** Inspect and test for a fully charged battery. Perform a voltage drop test on the main battery cables. Clean and or replace the B+ Battery cable to PDC and or Battery ground to G100 engine or frame as needed Fig 1, 2.

## POOR ENGINE BLOCK, FRAME, OR ALTERNATOR CASE GROUND

Fig 2

This document does not authorize warranty repairs. This communication documents a record of past experiences. STAR Online does not provide any conclusions about what is wrong with the vehicle. Rather, it captures all previous cases known that appear to be similar or related to the vehicle symptom / condition. You are the expert, and you are responsible for deciding on the appropriate course of action.