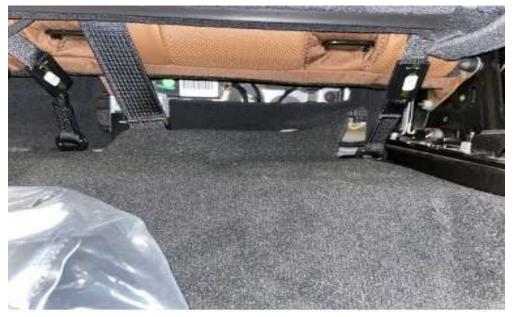

**Discussion**: Inspect the remote start antenna connection to the RFHUB located under the rear seat. Connections at the module may have been affected after owner usage of the storage area under the seats. Secure connections and validate the operation, no parts required Fig 1, 2.

Fig 1

This document does not authorize warranty repairs. This communication documents a record of past experiences. STAR Online does not provide any conclusions about what is wrong with the vehicle. Rather, it captures all previous cases known that appear to be similar or related to the vehicle symptom / condition. You are the expert, and you are responsible for deciding on the appropriate course of action.