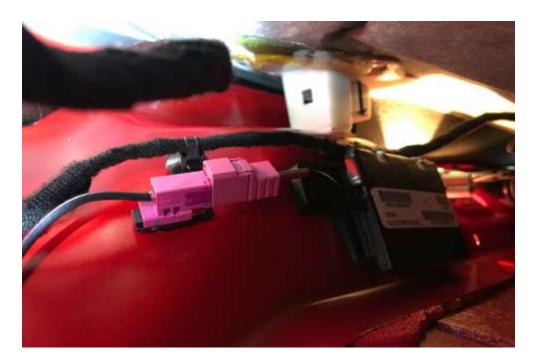

**Discussion**: Inspect the remote start antenna connection to the RFHUB located under the rear seat. Connections at the module may have been affected after owner usage of the storage area under the seats. Secure connections and validate the operation, no parts required Fig 1, 2.

## **STAR ONLINE PUBLICATION**

Fig 2

This document does not authorize warranty repairs. This communication documents a record of past experiences. STAR Online does not provide any conclusions about what is wrong with the vehicle. Rather, it captures all previous cases known that appear to be similar or related to the vehicle symptom / condition. You are the expert, and you are responsible for deciding on the appropriate course of action.