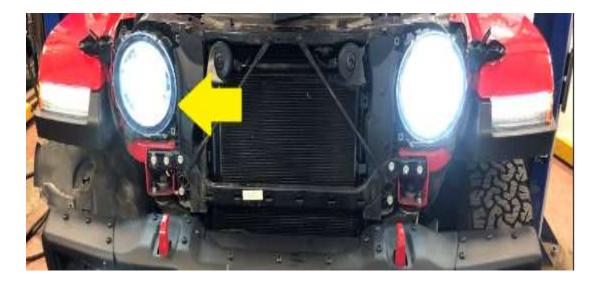

**Discussion:** Check the voltage output at the head lamp connector D6606A, L118 circuit or the BCM pin 5 C1 connector. If voltage is not present with lamp on, Inspect the harness routing as shown for any damage or terminals connections as needed. No DTC's setting or warning messages, see Fig 1, 2, 3.

Fig 1

This document does not authorize warranty repairs. This communication documents a record of past experiences. STAR Online does not provide any conclusions about what is wrong with the vehicle. Rather, it captures all previous cases known that appear to be similar or related to the vehicle symptom / condition. You are the expert, and you are responsible for deciding on the appropriate course of action.