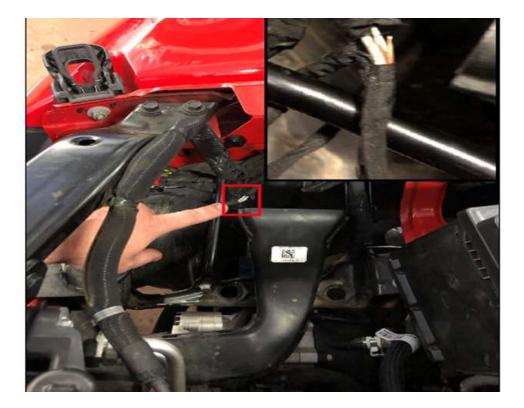

**Discussion:** Check the voltage output at the head lamp connector D6606A, L118 circuit or the BCM pin 5 C1 connector. If voltage is not present with lamp on, Inspect the harness routing as shown for any damage or terminals connections as needed. No DTC's setting or warning messages, see Fig 1, 2, 3.

## **STAR ONLINE PUBLICATION**

Fig 2, suspect harness stretch area.

This document does not authorize warranty repairs. This communication documents a record of past experiences. STAR Online does not provide any conclusions about what is wrong with the vehicle. Rather, it captures all previous cases known that appear to be similar or related to the vehicle symptom / condition. You are the expert, and you are responsible for deciding on the appropriate course of action.