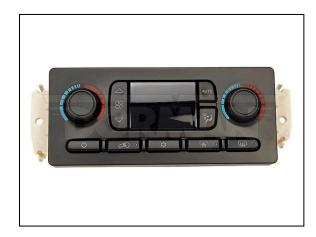

## **Dorman Product Alert Bulletin**

December 7, 2020

Page 1 of 2

Product Category: Climate Control Module

Part Number(s): 599-211XD

**Destroy in Field:** No **Return Authorization:** Yes

Return Location: FSEG (Flight Systems), 505 Fishing Creek Rd, Lewisberry, PA 17339