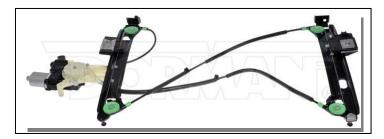

## **Dorman Product Alert Bulletin**

November 12, 2020

**Product Category:** Power Window Regulator with Motor Assembly

Part Number(s): 751-842
Destroy in Field: No
Return Authorization: Yes

Return Location: Dorman Products, 3400 East Walnut Street, Colmar, PA 18915