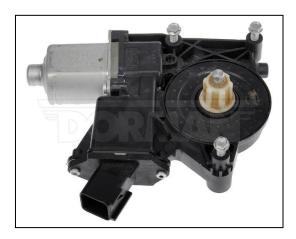

## **Dorman Product Alert Bulletin**

November 12, 2020

Page 1 of 2

**Product Category:** Power Window Lift Motor

Part Number(s): 742-662 **Destroy in Field:** No **Return Authorization:** Yes

**Return Location:** Dorman Products, 3400 East Walnut Street, Colmar, PA 18915