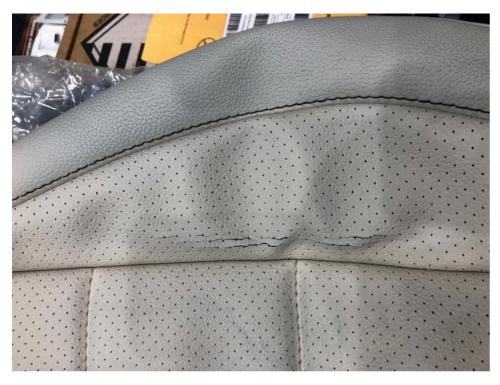

#### Complaint:

The seat cushion cover on the front seat cracks when side bolster is equipped with "ARTICO man-made leather upholstery".

For vehicles equipped with "ARTICO man-made leather upholstery/DINAMICA microfiber - black (601A)", please create a PTSS case straight away.

\*Note: This is the seat covering with NO PERFORATIONS in the man-made leather\*

| Attachments  |             |
|--------------|-------------|
| File         | Description |
| example1.jpg | Example 1   |
| example2.jpg | Example 2   |
| example3.jpg | Example 3   |

### Attachments

example1.jpg:

example2.jpg:

example3.jpg: