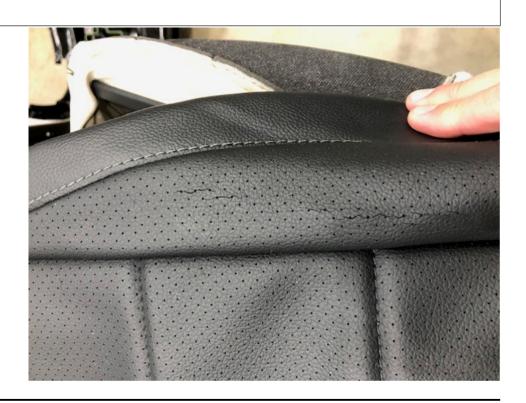

#### Complaint:

The seat cushion cover on the front seat cracks when side bolster is equipped with "ARTICO man-made leather upholstery".

For vehicles equipped with "ARTICO man-made leather upholstery/DINAMICA microfiber - black (601A)", please create a PTSS case straight away.

\*Note: This is the seat covering with NO PERFORATIONS in the man-made leather\*

| Attachments  |             |
|--------------|-------------|
| File         | Description |
| example1.jpg | Example 1   |
| example2.jpg | Example 2   |
| example3.jpg | Example 3   |

### Attachments

example1.jpg:

example2.jpg:

example3.jpg: