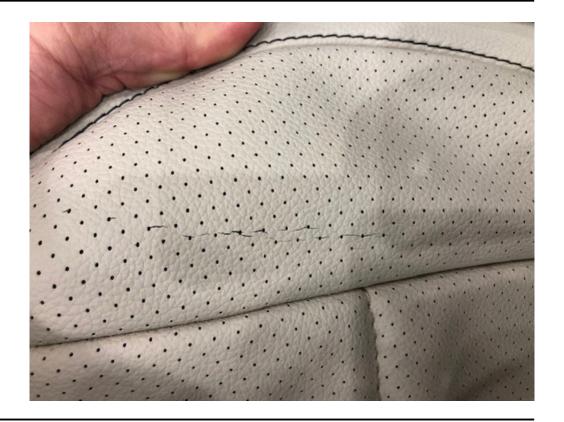

#### Complaint:

The seat cushion cover on the front seat cracks when side bolster is equipped with "ARTICO man-made leather upholstery".

For vehicles equipped with "ARTICO man-made leather upholstery/DINAMICA microfiber - black (601A)", please create a PTSS case straight away.

\*Note: This is the seat covering with NO PERFORATIONS in the man-made leather\*

| Attachments  |             |
|--------------|-------------|
| File         | Description |
| example1.jpg | Example 1   |
| example2.jpg | Example 2   |
| example3.jpg | Example 3   |

### Attachments

example1.jpg:

example2.jpg:

example3.jpg: