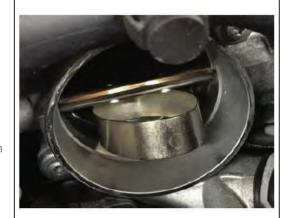

## Technical Description:

- DTC (s) are stored for the throttle.
- The metal support ring from the intake tube has become loose and restricted movement of the throttle plate.

### Status:

- Should this condition be encountered, please replace the intake tube and retain both the tube and the ring for return.
- Raise an EPQR including contact information (name, email address, and phone number)

17MY – Onward Range Rover, RR Sport, Discovery, RR Velar equipped with AJ126