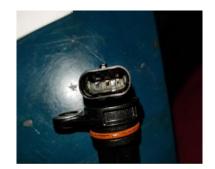

**Repair Procedure:** With both DTC's setting, inspect the harness connector at the crankshaft position sensor for any signs corrosion and to ensure that the connector is secure Fig 1, 2.

Fig 1

This document does not authorize warranty repairs. This communication documents a record of past experiences. STAR Online does not provide any conclusions about what is wrong with the vehicle. Rather, it captures all previous cases known that appear to be similar or related to the vehicle symptom / condition. You are the expert, and you are responsible for deciding on the appropriate course of action.