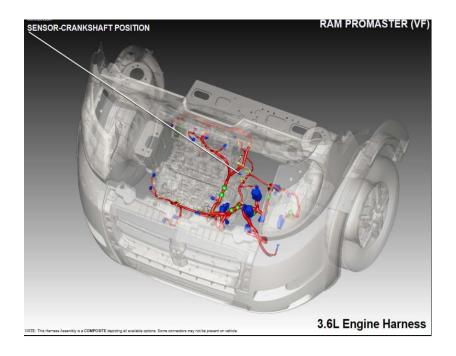

**Repair Procedure:** With both DTC's setting, inspect the harness connector at the crankshaft position sensor for any signs corrosion and to ensure that the connector is secure Fig 1, 2.

Fig 1

This document does not authorize warranty repairs. This communication documents a record of past experiences. STAR Online does not provide any conclusions about what is wrong with the vehicle. Rather, it captures all previous cases known that appear to be similar or related to the vehicle symptom / condition. You are the expert, and you are responsible for deciding on the appropriate course of action.