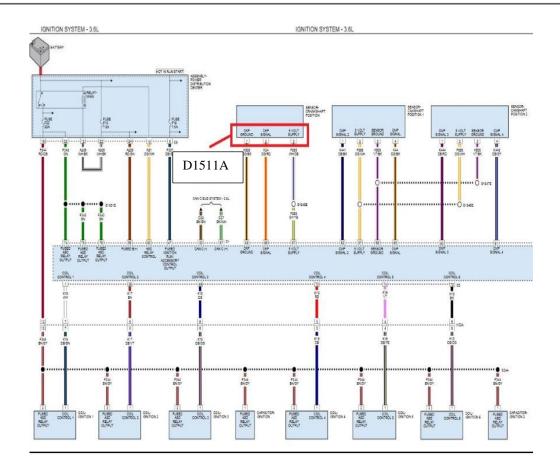

**Repair Procedure:** With both DTC's setting, inspect the harness connector at the crankshaft position sensor for any signs corrosion and to ensure that the connector is secure Fig 1, 2.

Fig 1

This document does not authorize warranty repairs. This communication documents a record of past experiences. STAR Online does not provide any conclusions about what is wrong with the vehicle. Rather, it captures all previous cases known that appear to be similar or related to the vehicle symptom / condition. You are the expert, and you are responsible for deciding on the appropriate course of action.

## STAR ONLINE PUBLICATION

Fig 2, Example signs of corrosion

This document does not authorize warranty repairs. This communication documents a record of past experiences. STAR Online does not provide any conclusions about what is wrong with the vehicle. Rather, it captures all previous cases known that appear to be similar or related to the vehicle symptom / condition. You are the expert, and you are responsible for deciding on the appropriate course of action.