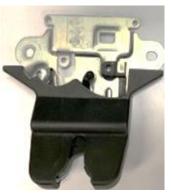

## **Parts Information:**

| Model                                   | Part Number    | Part Name            |  |  |
|-----------------------------------------|----------------|----------------------|--|--|
| Accent (RB)<br>Accent (HC)              | 81231-1R020FFF | al Ei                |  |  |
| Elantra (MD/UD) - Power                 | 81231-3X010FFF |                      |  |  |
| Elantra (MD/UD) - Manual                | 81231-3X000FFF |                      |  |  |
| Azera (HG)                              | 81231-C1000FFF |                      |  |  |
| Sonata (LFa),<br>Sonata Hybrid (LF HEV) | 81231-C1010FFF | Trunk Lid Latch Base |  |  |

## **Service Procedure:**

1. Remove the trunk latch assembly according to the applicable vehicle shop manual.

2. Remove the four trunk latch assembly screws.

3. Replace the trunk lid latch base and reuse the actuator.