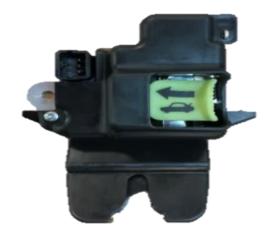

## **Service Procedure:**

1. Remove the trunk latch assembly according to the applicable vehicle shop manual.

2. Remove the four trunk latch assembly screws.

3. Replace the trunk lid latch base and reuse the actuator.

When reusing the actuator, do not contaminate the motor area.

Actuator

- 4. Reinstall the removed parts in reverse order of removal.
- 5. After reassembly, verify that the trunk operates normally.
- 6. The service procedure is now complete.