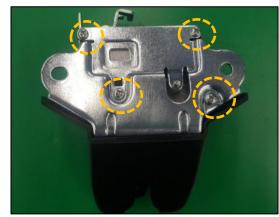

## **Service Procedure:**

1. Remove the trunk latch assembly according to the applicable vehicle shop manual.

2. Remove the four trunk latch assembly screws.

3. Replace the trunk lid latch base and reuse the actuator.