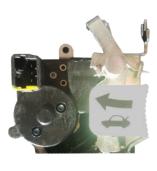

## **Service Procedure:**

1. Remove the trunk latch assembly according to the applicable vehicle shop manual.

2. Remove the four trunk latch assembly screws.

3. Replace the trunk lid latch base and reuse the actuator.

When reusing the actuator, do not contaminate the motor area.

Actuator

- 4. Reinstall the removed parts in reverse order of removal.
- 5. After reassembly, verify that the trunk operates normally.
- 6. The service procedure is now complete.