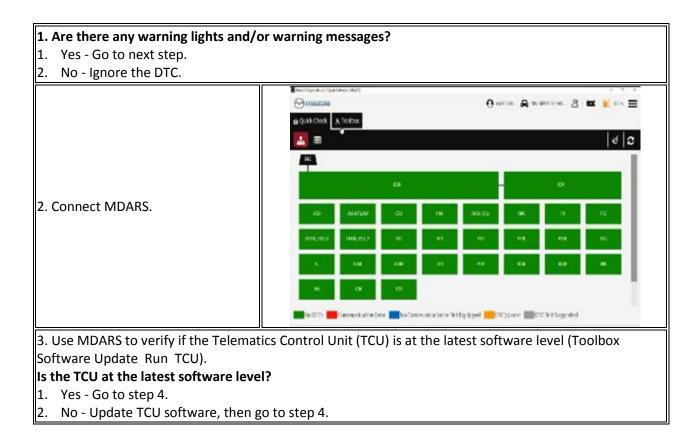

# **REPAIR PROCEDURE**

#### How to Clear DTC U2050:55

**NOTE:** This procedure cannot be performed if the key transmitter power saving function is enabled. SeeSA-040/20.