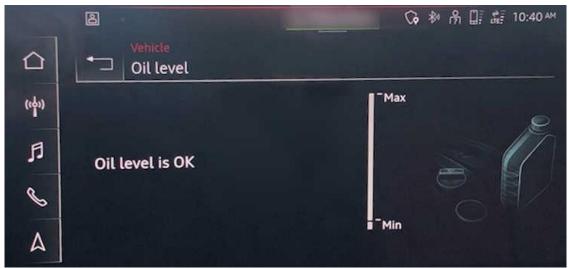

#### Workshop findings:

• The oil level display in the MMI works normally and shows that the oil level is within specification (Figure 2).

Figure 2. MMI oil level display.