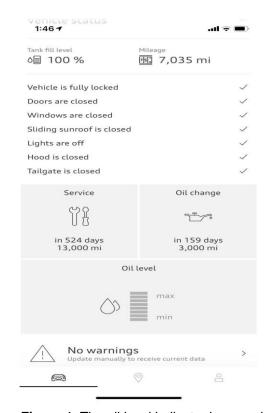

#### **Customer states:**

• The oil level display is greyed out in the myAudi app (Figure 1).

Figure 1. The oil level indicator is greyed out.