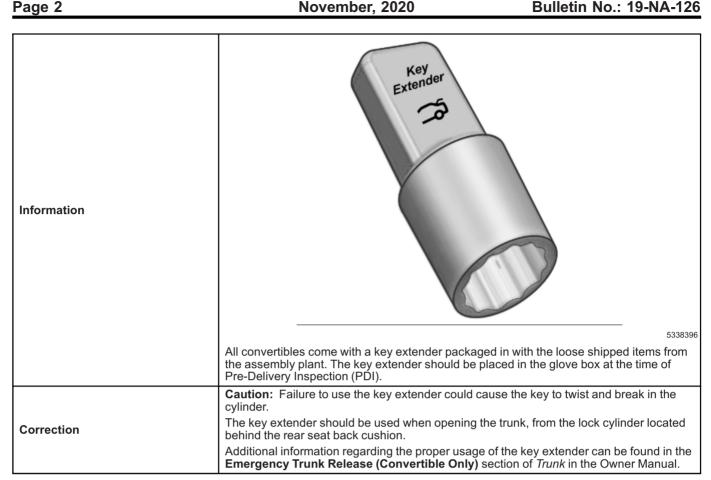

## **Parts Information**

| Causal<br>Part | Description                               | Part<br>Number | Qty |
|----------------|-------------------------------------------|----------------|-----|
| N/A            | Cover, Door Lock<br>Key (Key<br>Extender) | 84076489       | 1   |