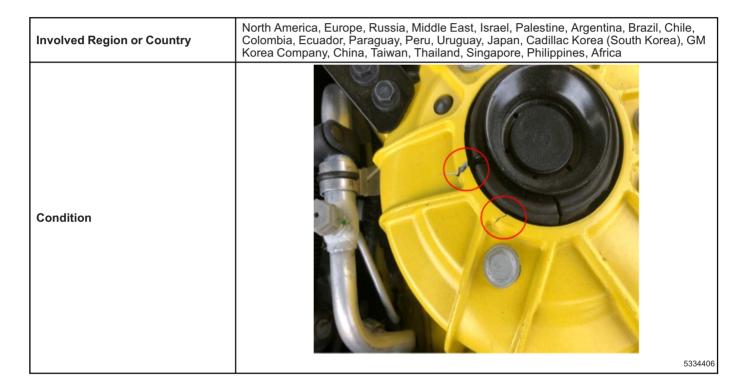

## **INFORMATION**

**Subject: Visible Cracks in Shock Tower Near Strut Top Mount** 

| Brand:    | Model: | Model Year: |      | VIN: |    | Engine  | Transmission:  |
|-----------|--------|-------------|------|------|----|---------|----------------|
|           |        | from        | to   | from | to | Engine: | Transinission. |
| Chevrolet | Camaro | 2016        | 2021 | _    |    | All     | All            |