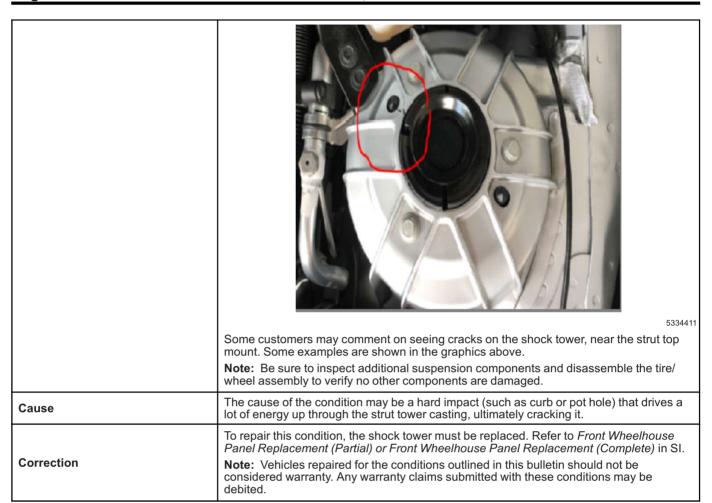

## **INFORMATION**

**Subject: Visible Cracks in Shock Tower Near Strut Top Mount** 

| Brand:    | Model: | Model Year: |      | VIN: |    | Engine  | Transmission:  |
|-----------|--------|-------------|------|------|----|---------|----------------|
|           |        | from        | to   | from | to | Engine: | Transinission. |
| Chevrolet | Camaro | 2016        | 2021 | _    |    | All     | All            |