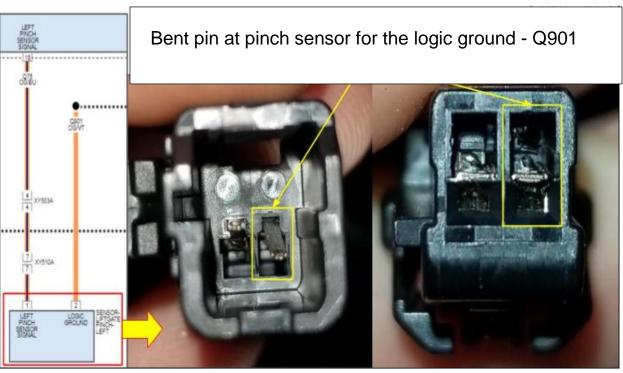

## **STAR ONLINE PUBLICATION**

Case Number: S2008000162

Release Date: 10/23/2020

Symptom/Vehicle Issue: Power Lift-gate Will Not Close From Power Lift-gate Button

**Customer Complaint/ Technician Observation:** Owner complains that the lift-gate will not close from the lift-gate button and a chime sounds rapidly when pressing the button. Technician observed the lift-gate will not respond to the button during testing and DTC, B1945-12 Power Liftgate Pinch Sensor 2-Circuit Short to Battery stored Fig 1, 2.