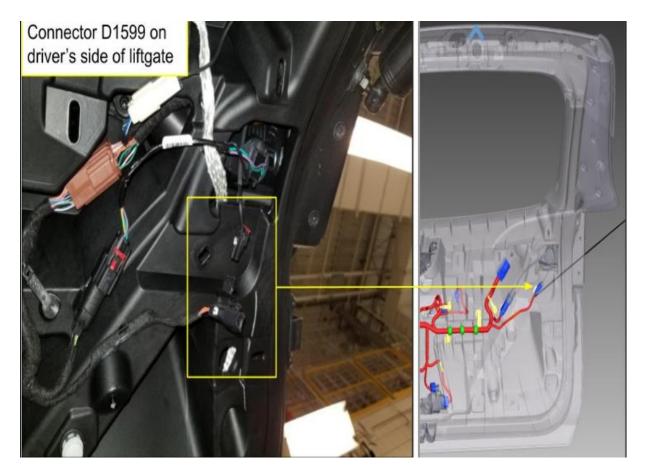

## **STAR ONLINE PUBLICATION**

Case Number: S2008000162

Release Date: 10/23/2020

Symptom/Vehicle Issue: Power Lift-gate Will Not Close From Power Lift-gate Button

**Customer Complaint/ Technician Observation:** Owner complains that the lift-gate will not close from the lift-gate button and a chime sounds rapidly when pressing the button. Technician observed the lift-gate will not respond to the button during testing and DTC, B1945-12 Power Liftgate Pinch Sensor 2-Circuit Short to Battery stored Fig 1, 2.