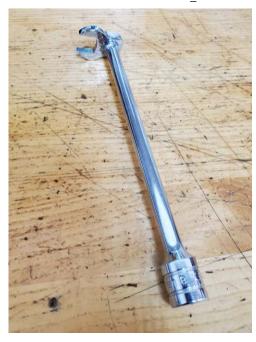

Before adjusting the stop spindle, the lock nut in the rear of the drive (3) must be secured in place

3. Using a 13mm crows' foot on the end of a long extension, secure the lock nut at the back of the spindle.

- 4. With the rear lock nut secured, rotate the stop panel 90 degrees clockwise using a 13mm open end wrench. See attached video V32 02 20.
- 5. Has the noise been eliminated?

**Yes**, re-assemble the vehicle **No**, replace the steering column as per REP32 31 091