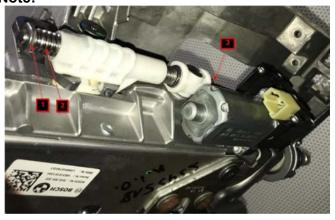

#### Note:

The spindle drive (2) is located on the right side of the steering column as viewed from the driver's seat

The stop panel (1) of the spindle drive will need to be turned 90 degrees clockwise.

Before adjusting the stop spindle, the lock nut in the rear of the drive (3) must be secured in place

3. Using a 13mm crows' foot on the end of a long extension, secure the lock nut at the back of the spindle.

- 4. With the rear lock nut secured, rotate the stop panel 90 degrees clockwise using a 13mm open end wrench. See attached video V32 02 20.
- 5. Has the noise been eliminated?

**Yes**, re-assemble the vehicle **No**, replace the steering column as per REP32 31 091