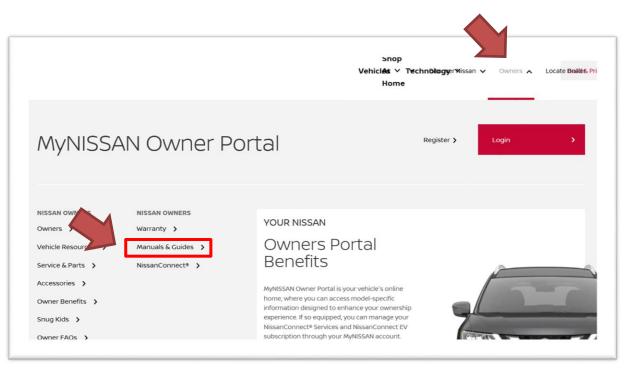

#### Q. I am a customer, how do I obtain a copy of a lost or missing addendum?

A. Customers may locate the addendum via <u>www.nissanusa.com</u> under Owners.
 Select 'Manuals & Guides' located under 'Owners'

Select **Titan**' using the drop down under '**Model**'. Then select '**2020'** using the drop down under '**Year**'.

| OWI      | IERS VEHICLE RESOURCES SERVICE &                                                                                                               | & PARTS ACCESSORIES OWNER                                                   | BENEFITS OWNER FAQS         | LOGIN  |  |
|----------|------------------------------------------------------------------------------------------------------------------------------------------------|-----------------------------------------------------------------------------|-----------------------------|--------|--|
| Veh      | cle Resources Manuals & Guides Exte                                                                                                            | ended Protection Plans Warranty                                             |                             |        |  |
|          |                                                                                                                                                |                                                                             |                             |        |  |
| Sel      | ect a model and year from the options                                                                                                          | below.                                                                      |                             |        |  |
| MO       | MODEL YEAR                                                                                                                                     |                                                                             |                             |        |  |
| Т        | tan 🖌                                                                                                                                          | 2020                                                                        | ✓                           |        |  |
|          |                                                                                                                                                |                                                                             |                             |        |  |
| ۵<br>۵   | OWNER'S MANUAL AND MAINTENANC<br>Comprehensive information on the op<br>suggested oil type, maintenance scher<br>NISSANCONNECT* OWNER'S MANUAL | Deration and maintenance of your to due the due and recommended tire pressu | ure.                        |        |  |
|          | Details the functions and features of th<br>name a few.                                                                                        | ne navigation, audio, Bluetooth® ar                                         | nd voice recognition syster | ns, to |  |
| -        |                                                                                                                                                |                                                                             |                             |        |  |
| Þ        | QUICK REFERENCE GUIDE (15 MB) 🔰                                                                                                                |                                                                             |                             |        |  |
| Þ        | QUICK REFERENCE GUIDE (15 MB) >                                                                                                                |                                                                             |                             |        |  |
| يا<br>لا |                                                                                                                                                |                                                                             |                             |        |  |