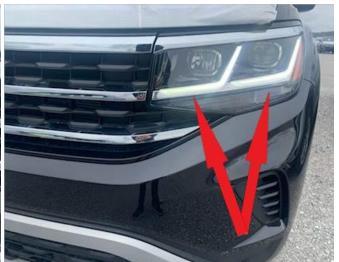

### **Service**

Basic LED Headlights (PR code (8IY), (8Q0)

The basic LED headlights are standard on model S, SE, and SE with Technology models.

Note that only the outer LED bar is illuminated for Daytime Running Lamps (DRL) application. See Figure 1 and 2.

#### 94-20-01TT - Headlight Variants and Identification

Release date:

**Transaction No:** 

10/02/2020

Figure 1. Figure 2.