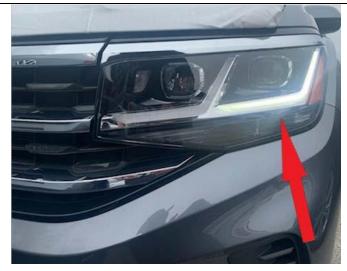

### Top Performance LED Headlights (PR code (8IX), (8Q5)

The Top Performance LED Headlights are standard on model SEL and SEL Premium models.

Note both the outer and inner LED bars are illuminated for Daytime Running Lamps (DRL) application.

The Top Performance LED Headlights are standard option with Adaptive Front Lighting (AFS) system and light assist. See Figure 3 and 4.

Figure 3. Figure 4.