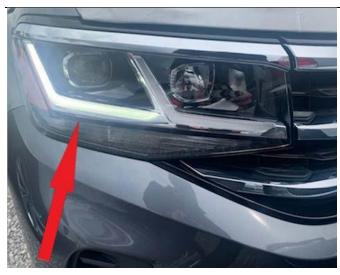

### **Service**

Basic LED Headlights (PR code (8IY), (8Q0)

The basic LED headlights are standard on model S, SE, and SE with Technology models.

Note that only the outer LED bar is illuminated for Daytime Running Lamps (DRL) application. See Figure 1 and 2.

#### 94-20-01TT - Headlight Variants and Identification

Release date:

**Transaction No:** 

10/02/2020

Figure 1. Figure 2.