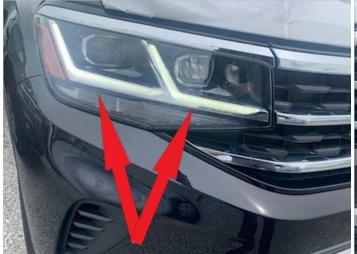

### Top Performance LED Headlights (PR code (8IX), (8Q5)

The Top Performance LED Headlights are standard on model SEL and SEL Premium models.

Note both the outer and inner LED bars are illuminated for Daytime Running Lamps (DRL) application.

The Top Performance LED Headlights are standard option with Adaptive Front Lighting (AFS) system and light assist. See Figure 3 and 4.

Figure 3. Figure 4.