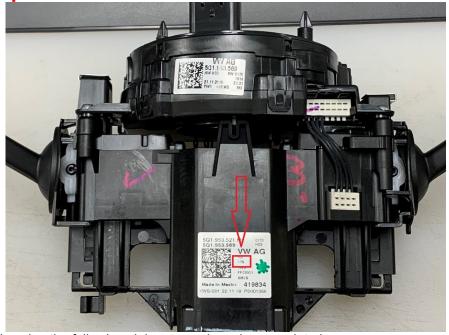

Return all parts prior to generation 17S. Example of an acceptable part below.

Your cooperation in using the following claims procedures is appreciated:

- 1. File a separate "Claim with Return" selecting "DIr Sup. Req. Return" under item type, completing your dealer comments with the Special Notice Number and Parts Circular number referenced above
- 2. Review Parts On Command the following day for the Delivery List document; contact your facing PDC with any problems or delays
- 3. Enter your 40000XXXXX delivery document number on a YELLOW DEPOT REQUEST RETURN label
- 4. Adhere the YELLOW DEPOT REQUEST RETURN label to the package(s) containing the returned parts
- 5. Include one copy of the Delivery Document with the returned part(s).