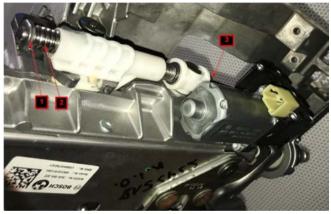

#### Note:

The spindle drive (2) is located on the right side of the steering column as viewed from the driver's seat

The stop panel (1) of the spindle drive will need to be turned 90 degrees clockwise.

Before adjusting the stop spindle, the lock nut in the rear of the drive (3) must be secured in place

3. Using a 13mm crows' foot on the end of a long extension, secure the lock nut at the back of the spindle.

- 4. With the rear lock nut secured, rotate the stop panel 90 degrees clockwise using a 13mm open end wrench. See attached video V32 02 20.
- 5. Has the noise been eliminated?

**Yes**, re-assemble the vehicle **No**, replace the steering column as per REP32 31 091