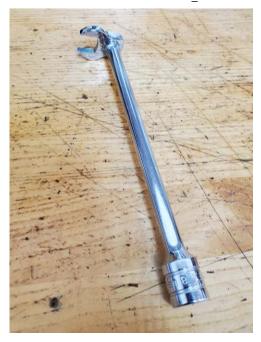

Before adjusting the stop spindle, the lock nut in the rear of the drive (3) must be secured in place

3. Using a 13mm crows' foot on the end of a long extension, secure the lock nut at the back of the spindle.