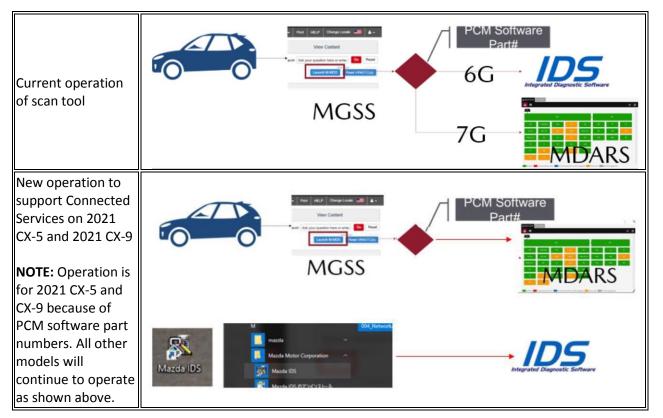

# IDS vs MDARS - functions performed on each system

Page 6 of 6

**CONSUMER NOTICE:** The information and instructions in this bulletin are intended for use by skilled technicians. Mazda technicians utilize the proper tools/ equipment and take training to correctly and safely maintain Mazda vehicles. These instructions should not be performed by "do-it-yourselfers." Customers should not assume this bulletin applies to their vehicle or that their vehicle will develop the described concern. To determine if the information applies, customers should contact their nearest authorized Mazda dealership. Mazda North American Operations reserves the right to alter the specifications and contents of this bulletin without obligation or advance notice. All rights reserved. No part of this bulletin may be reproduced in any form or by any means, electronic or mechanical---including photocopying and recording and the use of any kind of information storage and retrieval system ---without permission in writing.

\* Launch IDS from desktop

\*\* Launch MDARS from MGSS

Page 5 of 6

**CONSUMER NOTICE:** The information and instructions in this bulletin are intended for use by skilled technicians. Mazda technicians utilize the proper tools/ equipment and take training to correctly and safely maintain Mazda vehicles. These instructions should not be performed by "do-it-yourselfers." Customers should not assume this bulletin applies to their vehicle or that their vehicle will develop the described concern. To determine if the information applies, customers should contact their nearest authorized Mazda dealership. Mazda North American Operations reserves the right to alter the specifications and contents of this bulletin without obligation or advance notice. All rights reserved. No part of this bulletin may be reproduced in any form or by any means, electronic or mechanical---including photocopying and recording and the use of any kind of information storage and retrieval system ---without permission in writing.