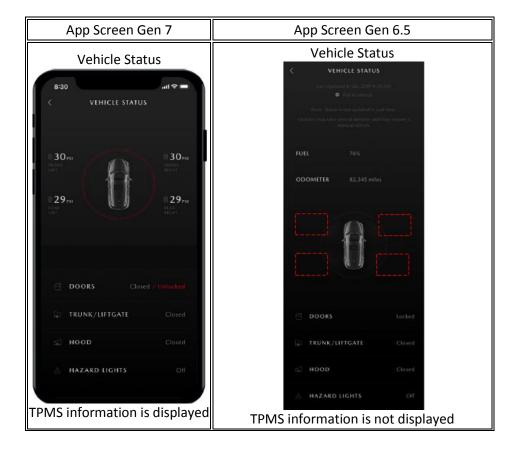

# Gen 6.5 vs Gen 7

Gen 6.5 (2021 CX-5 and CX-9) Connected Vehicle functions will be similar to Gen 7 (2020 CX-30 and Mazda3). The main difference is that Gen 6.5 vehicles will not include Tire Pressure Monitoring System (TPMS) information (tire pressure).