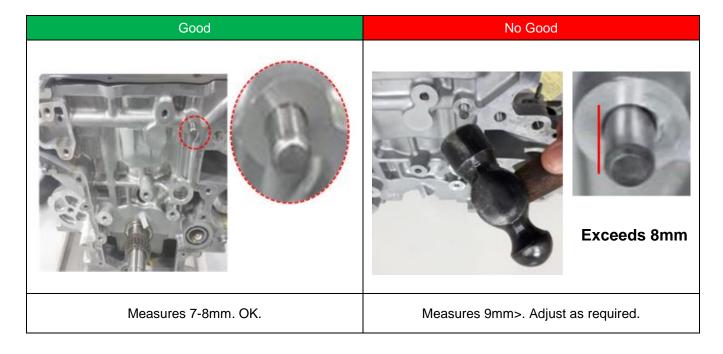

## POTENTIAL LOW OIL PRESSURE DUE TO DOWEL PIN NOT FULLY SEATED

This Pitstop provides information regarding a potential low oil pressure warning light 'ON' on some 2018MY Rio (SC) vehicles, produced from August 3, 2017 through November 6, 2018, which may be due to the oil pressure leaking past the timing tensioner chain dowel pin. If the dowel pin is not fully seated as described in this publication, measure and adjust the pin height as required between 7-8mm (pin length is 14mm).

Note: <u>If the dowel pin measures less than 6mm</u>, replace the engine block due to incorrect drilling depth. <u>Confirm proper authorizations prior to block replacement</u>.