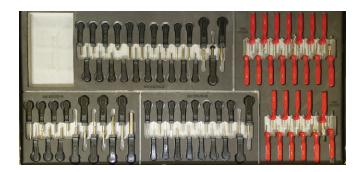

## **Pinout/Diag Tool Box Foam**

Pinout Foam | ★ | \$1,180.00 + Tax & Freight

| Model lines     | All                                                                                                                                              |
|-----------------|--------------------------------------------------------------------------------------------------------------------------------------------------|
| Use             | Used for Pinout and Diag tools                                                                                                                   |
| Workshop Manual | Multiple                                                                                                                                         |
| Order Number    | Pinout Foam                                                                                                                                      |
| Supplier        | Porsche Special Tools & Equipment                                                                                                                |
| Availability    | Immediate Availability                                                                                                                           |
| Note            | Consists of seven drawers of foam and removable foam tray in drawer 7. This foam will be autoshipped a few weeks after the tool box has arrived. |