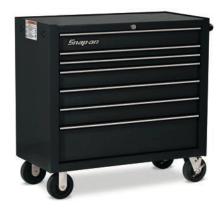

## **Pinout/Diag Tool Box**

KRA4107FPC |★| \$ 2018.00 + Tax & Freight

| Model lines     | All                                                                                                                                                      |
|-----------------|----------------------------------------------------------------------------------------------------------------------------------------------------------|
| Use             | Used for Pinout and Diag tools                                                                                                                           |
| Workshop Manual | Multiple                                                                                                                                                 |
| Order Number    | KRA4107FPC                                                                                                                                               |
| Supplier        | Porsche Special Tools & Equipment                                                                                                                        |
| Availability    | Immediate Availability                                                                                                                                   |
| Note            | Tool Box Only on this shipment This box will be autoshipped, but can be ordered if the dealer needs a second box through the porsche.snapon.com website. |