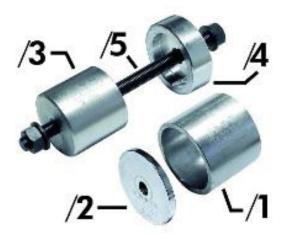

### Puller - Differential Bearing

| T40032   ★★★  \$ 98.90 |                                                               |  |
|------------------------|---------------------------------------------------------------|--|
| Model lines            | Cayenne (9YA) from MY 2018<br>Cayenne Coupe (9YB) from MY2020 |  |
| Use                    | Used for replacing rubber mount for final drive               |  |
| Workshop Manual        | WM396155                                                      |  |
| Order Number           | T40032                                                        |  |
| Supplier               | Porsche Special Tools & Equipment                             |  |
| Availability           | Immediate Availability                                        |  |
| Note                   | N/A                                                           |  |