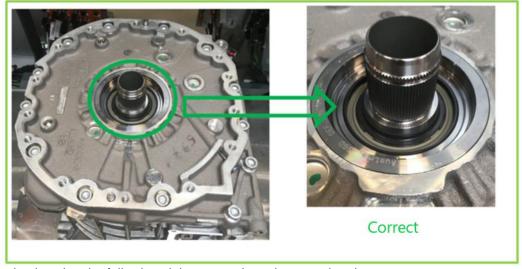

Please inspect and determine if the engine has the shaft seal installed. Engine should look like the green picture below. If seal not present claim part.

Your cooperation in using the following claims procedures is appreciated: