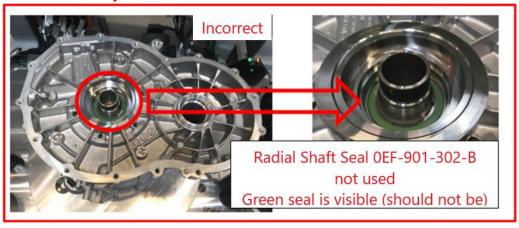

Please inspect and determine if the engine has the shaft seal installed. Engine should look like the green picture below. If seal not present claim part.

Your cooperation in using the following claims procedures is appreciated: