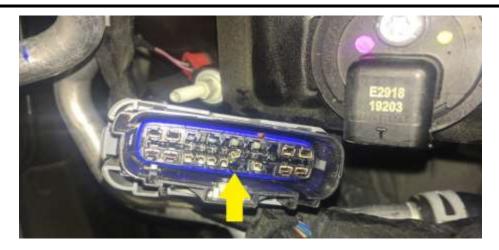

**Discussion:** Verify PCM software has no updates. Disconnect the XY232A black 24 connector and inspect K18 circuit for any terminal damage. Repair with 68232809AA repair kit as needed Fig 1, 2.

Fig 1