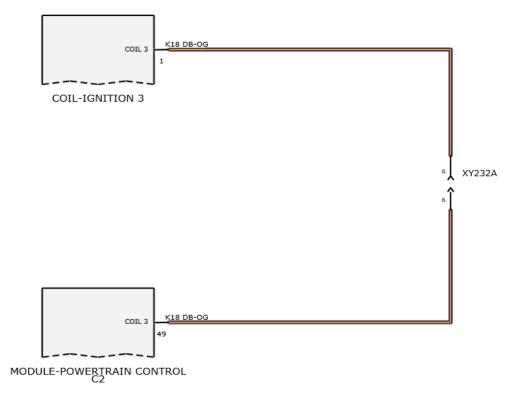

**Discussion:** Verify PCM software has no updates. Disconnect the XY232A black 24 connector and inspect K18 circuit for any terminal damage. Repair with 68232809AA repair kit as needed Fig 1, 2.

Fig 1