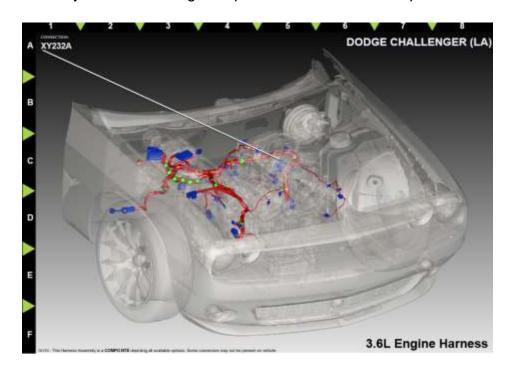

**Discussion:** Verify PCM software has no updates. Disconnect the XY232A black 24 connector and inspect K18 circuit for any terminal damage. Repair with 68232809AA repair kit as needed Fig 1, 2.

Fig 1