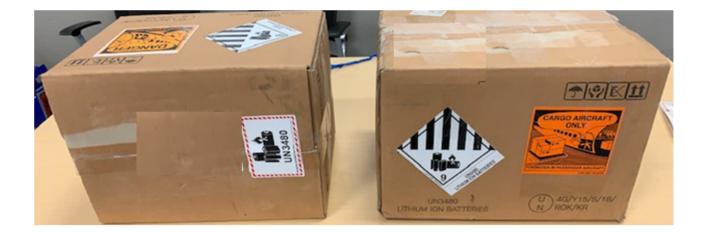

- Do not remove or cover up any of the hazmat shipping labels on the outside of the replacement box.
- Do not damage or disassemble the replacement box.
- If you damage the box you will be charged for a replacement box plus shipping and hazmat labeling cost.

Before packaging the module, make sure that it has been emptied of all coolant and dried. It may be necessary to package the module with an absorbent towel to collect any remaining coolant.

Carefully place the defective hybrid battery module inside of the bag it arrived in, then repackage the module with all included foam inside of the box. Reseal the box with packaging tape ensuring the warning labels on the package are not obscuring.

Warning labels "Class 9" and "Cargo Aircraft Only" must be present and unobscured on a minimum of two sides of the container.

It is mandatory the defective hybrid battery module be shipped to the supplier LG Chem within 2 days of receiving the replacement battery module from LG Chem. The defective battery module must be received by LG Chem 7 days of receipt of the replacement battery module.

### PACKAGE EXAMPLE

- Use the original packaging replacement box
- Please ensure the original LG Chem Labels are clearly visible on the out side of the box
- All document must be included in a Warranty Polybag part number 7777563
- Do not cover or remove any of the Hazmat labels