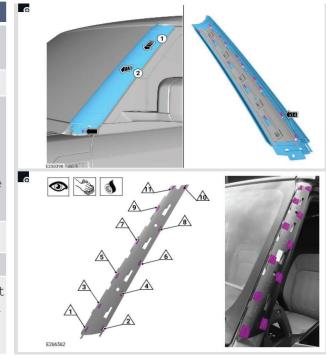

## **CAMPAIGN LAUNCH STATUS DEFENDER SERVICE ACTION N472**

| SERVICE ACTION N472 – A POST WIND NOISE |                                                                                                                                                                                                   |
|-----------------------------------------|---------------------------------------------------------------------------------------------------------------------------------------------------------------------------------------------------|
| AFFECTED MODELS                         | 20MY DEFENDER                                                                                                                                                                                     |
| VOLUME AFFECTED                         | 1125 USA                                                                                                                                                                                          |
| REPAIR                                  | Fix is required to remove risk of a 'tapping' type of wind noise at the A post. The A post trim to be removed and felt tape applied to the trim mounting clips to increase clearance to the body. |
| REPAIR TIME                             | 0.2hrs + drive in/out                                                                                                                                                                             |
| TARGET CAMPAIGN LAUNCH                  | August 3 <sup>rd</sup> 2020                                                                                                                                                                       |
| Notes                                   | *Care required in removing lower bolt<br>covers as replacement parts are not<br>yet available. Also requires locally<br>sourced felt tape.                                                        |