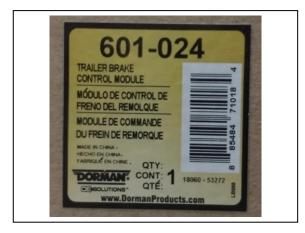

## Dorman Product Alert Bulletin

July 8th, 2020

| Product Category:       | Trailer Brake Control Module                                                      |
|-------------------------|-----------------------------------------------------------------------------------|
| Part Number(s):         | 601-024                                                                           |
| Destroy in Field:       | No                                                                                |
| Return Authorization:   | Yes                                                                               |
| Return Location:        | Dorman Products, 3400 East Walnut Street, Colmar, PA 18915                        |
| Issue Credit:           | Please be sure to code return with <rga-q> number on outside of container</rga-q> |
| Apply to Defective All: | No                                                                                |