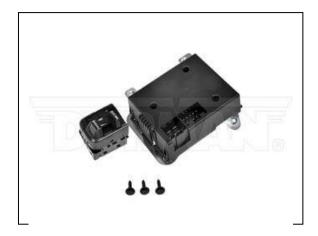

## Dorman Product Alert Bulletin

July 8th, 2020

| Product Category:       | Trailer Brake Control Module                                                      |
|-------------------------|-----------------------------------------------------------------------------------|
| Part Number(s):         | 601-024                                                                           |
| Destroy in Field:       | No                                                                                |
| Return Authorization:   | Yes                                                                               |
| Return Location:        | Dorman Products, 3400 East Walnut Street, Colmar, PA 18915                        |
| Issue Credit:           | Please be sure to code return with <rga-q> number on outside of container</rga-q> |
| Apply to Defective All: | No                                                                                |