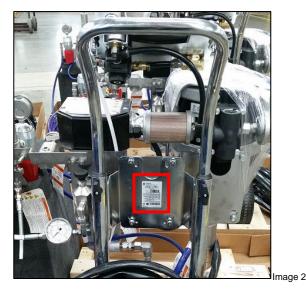

How to find the serial number:

- Serial number can be found in a white label located in the main bracket between the heater and pump.
  - In some machines the white label may be located in the front of the bracket (image 1), in some machines it may be located in the back of the bracket (image 2).