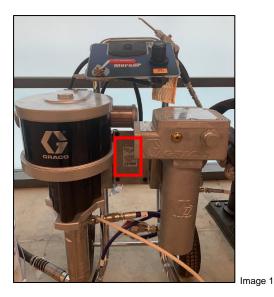

How to find the serial number:

- Serial number can be found in a white label located in the main bracket between the heater and pump.
  - In some machines the white label may be located in the front of the bracket (image 1), in some machines it may be located in the back of the bracket (image 2).