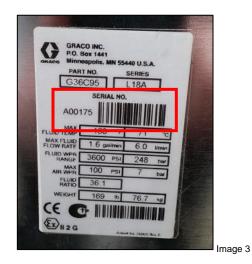

The serial number is located on the side of a barcode and has the following configuration: A00XXX (image 3).

Copyright © 2020 Robert Bosch GmbH. All Rights Reserved.