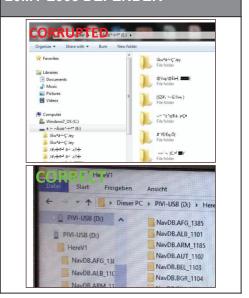

# Status:

- Please follow guidelines in SSM 74839
- Min 32GB USB stick formatted to FAT32 & erased prior to download
- If install does not complete or freezes part way please verify the data on the USB stick is not corrupted
- Switch the vehicle off and remove the USB stick
- Check files in windows, file names should be readable not ASCII characters (see images to the right).
- If corrupted then re-download the files from Pivi Pro DOC and repeat install.
- If issues persist please follow the SSM and download the files from the link provided in step 5 and re-attempt download. NOTE: NTFS file fomat