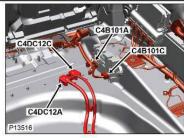

### Technical Description:

Potential water corrosion in junction box may cause a no start condition

### Status:

- This issue is still under investigation
- For no-start concerns please check cable at C4DC12 B, C, & D.
- If fault is found at that locations please repair and submit a EPQR
  - Provide which location the issue was found
  - Provide photos of the components
  - Hold parts for potential PRR