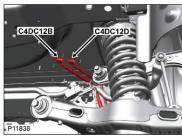

### Technical Description:

Potential water corrosion in junction box may cause a no start condition

### Status:

- This issue is still under investigation
- For no-start concerns please check cable at C4DC12 B, C, & D.
- If fault is found at that locations please repair and submit a EPQR
  - Provide which location the issue was found
  - Provide photos of the components
  - Hold parts for potential PRR