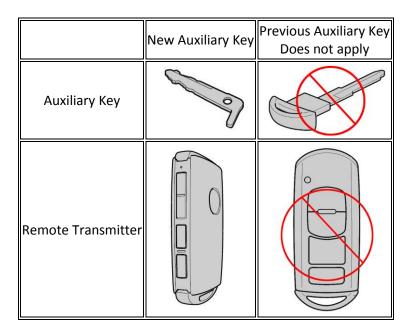

## **DESCRIPTION**

In order to ensure key code security, MNAO has restricted key code access for the new auxiliary key. This Service Alert provides information on how to obtain the 10-digit key code needed for cutting a new auxiliary key blank if all auxiliary keys are lost.

There are currently 2 methods for cutting a new auxiliary key blank.

- A. Auxiliary Key Trace Cut Method
- B. Auxiliary Key Code Cut Method

Page 1 of 6