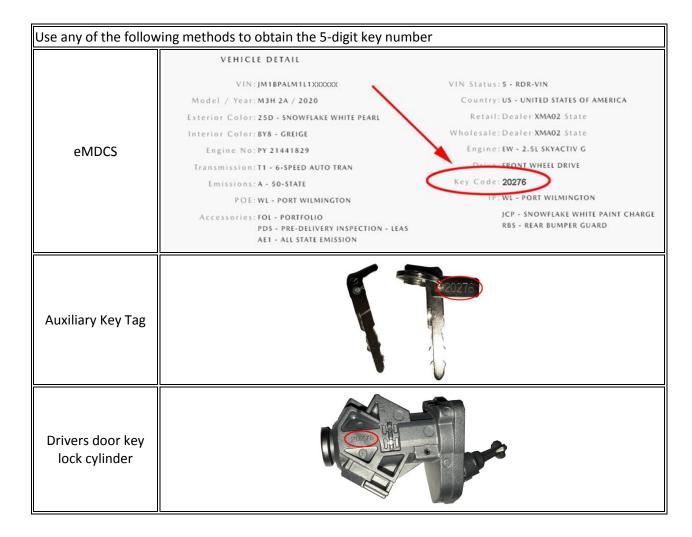

1. Obtain 5-digit key number. **NOTE**: This 5-digit key number cannot be used to cut a new auxiliary key blank.

Page 2 of 6

- 2. Contact DSM by email and provide the following information:
  - Your name
  - Dealer Code
  - 5-digit key number
- 3. DSM will respond by email within 48 business hours and provide a 10-digit key code that can be used by a Mazda approved key cutting machine. See "Mazda Approved Key Cutting Machine for New Auxiliary Key" table.
- 4. Cut the new auxiliary key(s).