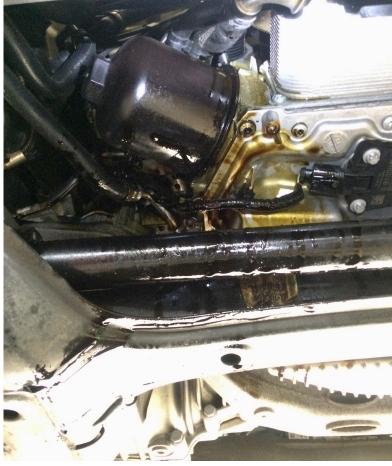

### **Documentation Requirements**

Active leak #1 overview of oil on engine

92A, 970, 95B **2000** 

This bulletin is replacing bulletin 1901, dated November 25, 2019.

**AfterSales** 

92A, 970, 95B **2000** 

## Location and source of oil leak

A picture of the location and source of oil leak with engine clearly removed is required

**AfterSales** 

92A, 970, 95B **2000** 

Invoicing:

For invoicing and documentation using PCSS, the cause of failure must be encoded as follows: