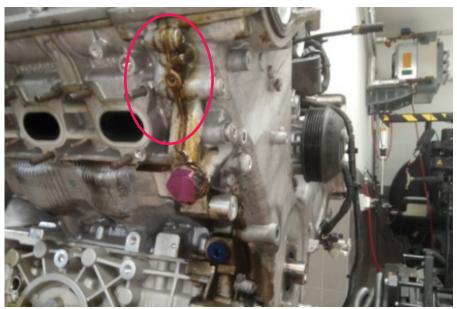

## Location and source of oil leak

A picture of the location and source of oil leak with engine clearly removed is required

**AfterSales** 

92A, 970, 95B **2000** 

Invoicing:

For invoicing and documentation using PCSS, the cause of failure must be encoded as follows: