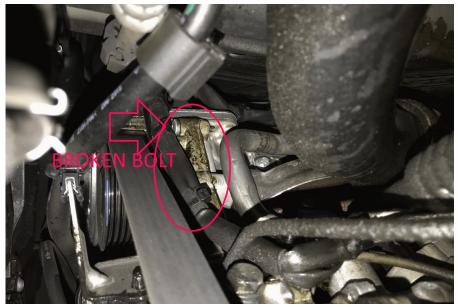

## Model Year: Cayenne, Panamera (2011 - 2017), Macan (2015 - 2018)

Information: If an oil leak is identified from the timing chain cover and it has been found that any part on the timing cover has failed, then the engine must be removed and the entire timing chain cover resealed per the WM instructions.