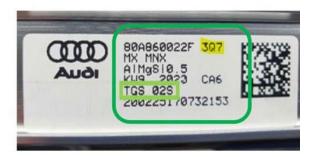

## **Special Notice SM 03-2020 VWMEX:**

- 80A-860-021-F -1P9 (Roof Rail)
- 80A-860-021-G -1P9
- 80A-860-022-E -1P9
- 80A-860-021-H -3Q7
- 80A-860-021-J -3Q7
- 80A-860-022-F -3Q7

In order to promptly receive your credit and to improve the level of parts that reach your customers: Please return your inventory of the above-listed material numbers to your facing PDC, no later than 7/31/2020.

## Return all parts prior to the generation levels listed:

Color Code 1P9: 04SColor Code 3Q7: 02S

80A-860-021-F -1P9 80A-860-021-G -1P9

80A-860-022-E -1P9

80A-860-021-H -3Q7 80A-860-021-J -3Q7 80A-860-022-F -3Q7