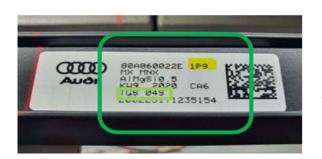

## **Special Notice SM 03-2020 VWMEX:**

- 80A-860-021-F -1P9 (Roof Rail)
- 80A-860-021-G -1P9
- 80A-860-022-E -1P9
- 80A-860-021-H -3Q7
- 80A-860-021-J -3Q7
- 80A-860-022-F -3Q7

In order to promptly receive your credit and to improve the level of parts that reach your customers: Please return your inventory of the above-listed material numbers to your facing PDC, no later than 7/31/2020.

## Return all parts prior to the generation levels listed:

Color Code 1P9: 04SColor Code 3Q7: 02S

80A-860-021-F -1P9 80A-860-021-G -1P9

80A-860-022-E -1P9

80A-860-021-H -3Q7 80A-860-021-J -3Q7 80A-860-022-F -3Q7