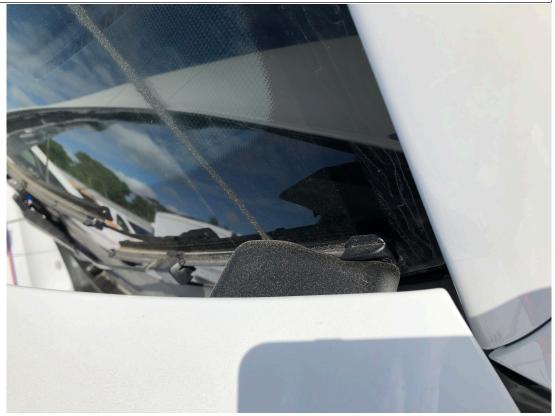

## Complaint:

The left windshield wiper contacts the left hood hinge trim when the hood is open (see Image trim contacting wiper top view 2.jpg)

| Attachments |                                                                      |
|-------------|----------------------------------------------------------------------|
| File        | Description                                                          |
|             | Example of normal contact of hood trim on wiper blade with hood open |

## Attachments

trim contacting wiper top view 2.jpg: