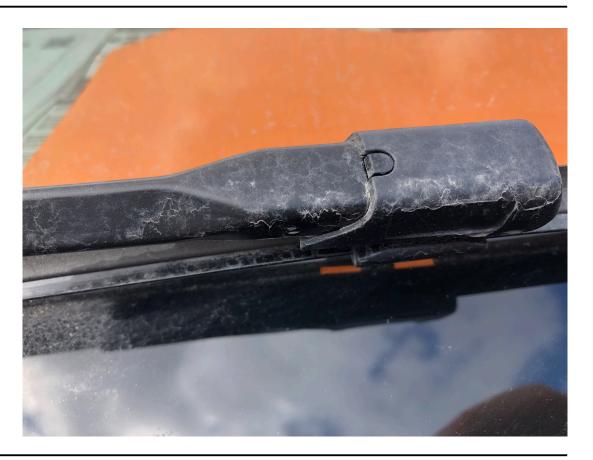

### Remedy:

Do not replace any parts.

In the park position the wiper arms should be aligned on the markings on the windshield (see image Windshield alignment mark 2.jpg)

#### NOTE:

Warranty Claims without supporting evidence and documentation will be subject to debit.

| Attachments                     |                                      |  |
|---------------------------------|--------------------------------------|--|
| File                            | Description                          |  |
| Windshield alignment mark 2.jpg | Example of windshield alignment mark |  |

# XENTRY TIPS

Windshield alignment mark 2.jpg: