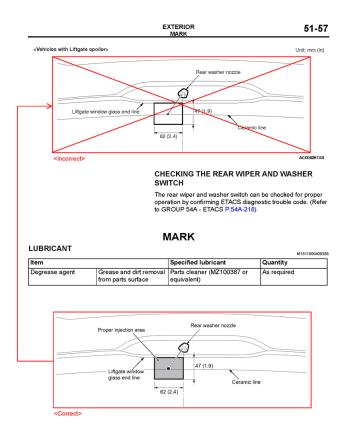

The rear wiper and washer switch can be checked for proper operation by confirming ETACS diagnostic trouble code. (Refer to GROUP 54A - ETACS P.54A-281)

Please make the indicated changes to the 2020 Mirage Service Manual, Group 51-Exterior -> Windshield Wiper and Washer -> Removal and Installation.