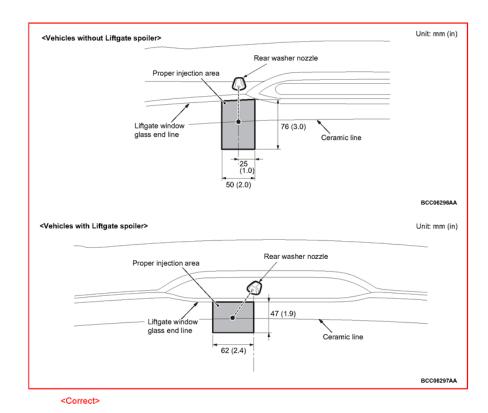

The rear wiper and washer switch can be checked for proper operation by confirming ETACS diagnostic trouble code. (Refer to GROUP 54A - ETACS P.54A-281)

Please make the indicated changes to the 2019 Mirage Service Manual, Group 51-Exterior -> Windshield Wiper and Washer -> Removal and Installation.

The rear wiper and washer switch can be checked for proper operation by confirming ETACS diagnostic trouble code. (Refer to GROUP 54A - ETACS P.54A-281)

Please make the indicated changes to the 2020 Mirage Service Manual, Group 51-Exterior -> Windshield Wiper and Washer -> Removal and Installation.