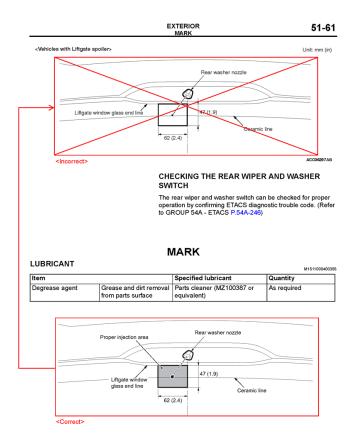

The rear wiper and washer switch can be checked for proper operation by confirming ETACS diagnostic trouble code. (Refer to GROUP 54A - ETACS P.54A-281)

Please make the indicated changes to the 2019 Mirage Service Manual, Group 51-Exterior -> Windshield Wiper and Washer -> Removal and Installation.