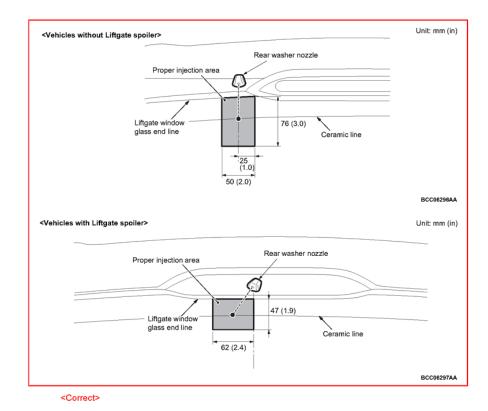

<Correct>

Please make the indicated changes to the 2020 Mirage Service Manual, Group 51-Exterior -> Windshield Wiper and Washer -> Removal and Installation.

SWITCH
The rear wiper and washer switch can be checked for prope