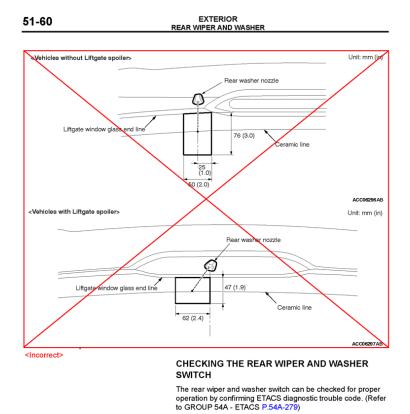

The rear wiper and washer switch can be checked for proper operation by confirming ETACS diagnostic trouble code. (Refer to GROUP 54A - ETACS P.54A-281)

Please make the indicated changes to the 2019 Mirage Service Manual, Group 51-Exterior -> Windshield Wiper and Washer -> Removal and Installation.