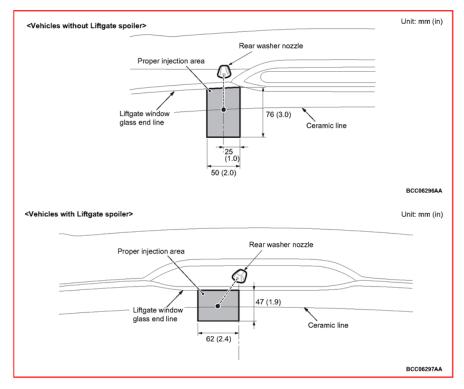

The rear wiper and washer switch can be checked for proper operation by confirming ETACS diagnostic trouble code. (Refer to GROUP 54A - ETACS P.54A-281)

Please make the indicated changes to the 2019 Mirage Service Manual, Group 51-Exterior -> Windshield Wiper and Washer -> Removal and Installation.

The rear wiper and washer switch can be checked for proper operation by confirming ETACS diagnostic trouble code. (Refer to GROUP 54A - ETACS P.54A-281)

Please make the indicated changes to the 2020 Mirage Service Manual, Group 51-Exterior -> Windshield Wiper and Washer -> Removal and Installation.