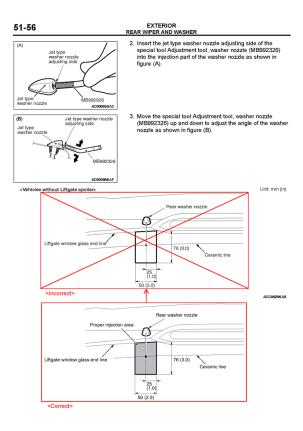

## **PURPOSE**

This TSB updates the Exterior section of the affected Service Manuals to add information to the Windshield Wiper and Washer Removal and Installation procedures. Please replace with the following pages.

## AFFECTED SERVICE MANUALS

• 2014 - 2020 Mirage Service Manual, Group 51-Exterior

Please make the indicated changes to the 2014 Mirage Service Manual, Group 51-Exterior -> Windshield Wiper and Washer -> Removal and Installation.