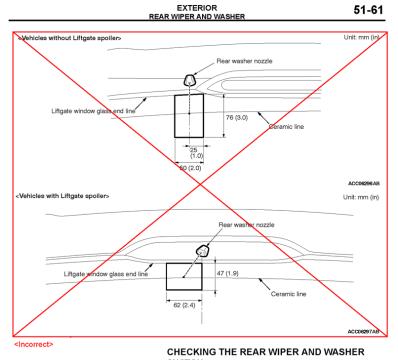

The rear wiper and washer switch can be checked for proper operation by confirming ETACS diagnostic trouble code. (Refer to GROUP 54A - ETACS P.54A-281)

Please make the indicated changes to the 2019 Mirage Service Manual, Group 51-Exterior -> Windshield Wiper and Washer -> Removal and Installation.

The rear wiper and washer switch can be checked for proper operation by confirming ETACS diagnostic trouble code. (Refer to GROUP 54A - ETACS P.54A-281)

Please make the indicated changes to the 2020 Mirage Service Manual, Group 51-Exterior -> Windshield Wiper and Washer -> Removal and Installation.