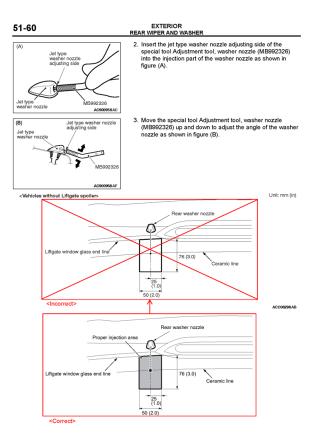

The rear wiper and washer switch can be checked for proper operation by confirming ETACS diagnostic trouble code. (Refer to GROUP 54A - ETACS P.54A-281)

Please make the indicated changes to the 2019 Mirage Service Manual, Group 51-Exterior -> Windshield Wiper and Washer -> Removal and Installation.