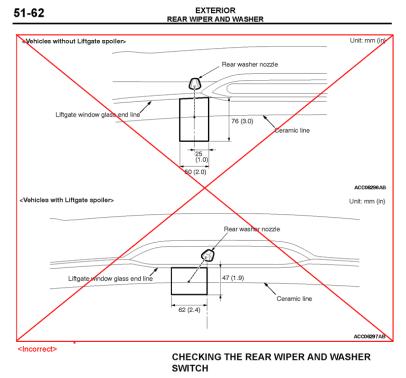

The rear wiper and washer switch can be checked for proper operation by confirming ETACS diagnostic trouble code. (Refer to GROUP 54A - ETACS P.54A-281)

Please make the indicated changes to the 2019 Mirage Service Manual, Group 51-Exterior -> Windshield Wiper and Washer -> Removal and Installation.

The rear wiper and washer switch can be checked for proper operation by confirming ETACS diagnostic trouble code. (Refer to GROUP 54A - ETACS P.54A-281)

Please make the indicated changes to the 2020 Mirage Service Manual, Group 51-Exterior -> Windshield Wiper and Washer -> Removal and Installation.