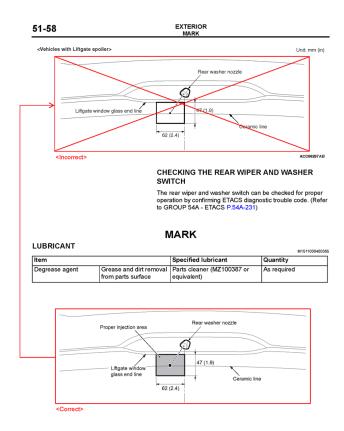

The rear wiper and washer switch can be checked for proper operation by confirming ETACS diagnostic trouble code. (Refer to GROUP 54A - ETACS P.54A-281)

Please make the indicated changes to the 2019 Mirage Service Manual, Group 51-Exterior -> Windshield Wiper and Washer -> Removal and Installation.