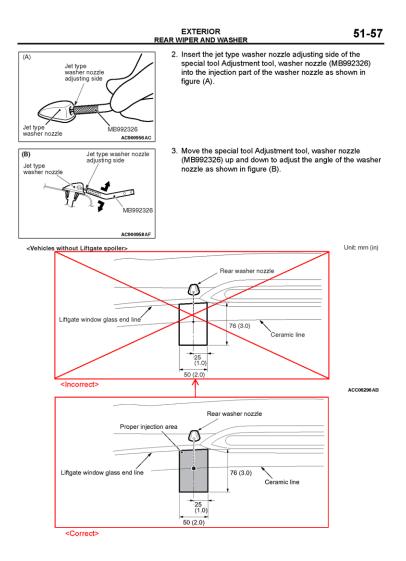

## **PURPOSE**

This TSB updates the Exterior section of the affected Service Manuals to add information to the Windshield Wiper and Washer Removal and Installation procedures. Please replace with the following pages.

## AFFECTED SERVICE MANUALS

• 2014 - 2020 Mirage Service Manual, Group 51-Exterior

Please make the indicated changes to the 2014 Mirage Service Manual, Group 51-Exterior -> Windshield Wiper and Washer -> Removal and Installation.