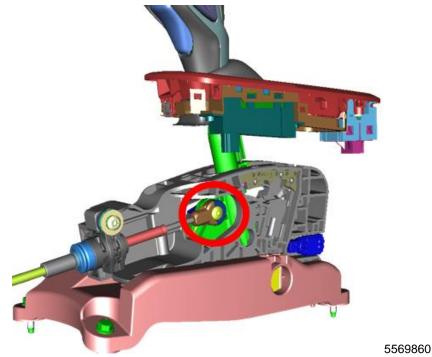

Caution: During part replacement, check to ensure the circled fastener is fully seated.

4. Replace the Transmission Range Selector Lever Cable. Refer to Automatic Transmission Range Selector Lever Cable Replacement in SI.